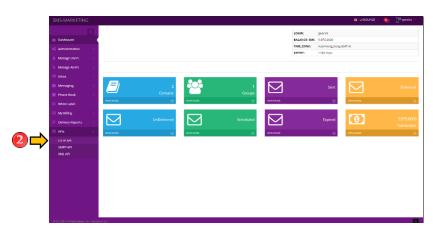

#### **APIS - HTTP API**

1. Click APIs to view all the options.

2. Click the HTTP Sub-Menu under the APIs

3. This is where you can get the API key

Loyola Heights, Quezon City 1108

**Phone:** (02) 929-2222 / (+63) 917 837 2000

#### **APIS – SMPP API**

1. Click APIs to view all the options.

2. Click the SMPP Sub-Menu under the APIs

3. This is where you can get the SMPP Client configuration

Loyola Heights, Quezon City 1108

Phone: (02) 929-2222 / (+63) 917 837 2000 Email: info@mybusybee.net Website: https://www.mybusybee.net