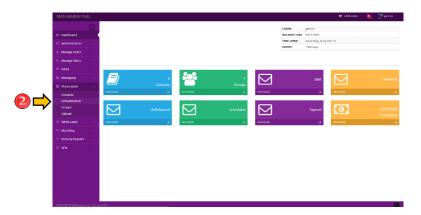

### PHONEBOOK - UNSUBSCRIBED

1. Click Phonebook to view all the options.

2. Click the Unsubscribed Sub-Menu under the Phonebook

3. This is where all your unsubscribed lists will appear. You can save another contact by pressing Add New Contact button on the upper right corner. Fill up the fields and save changes.