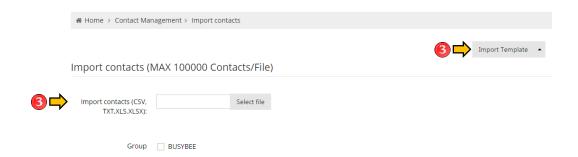

### PHONEBOOK - UPLOAD

1. Click Phonebook to view all the options.

2. Click the Upload Sub-Menu under the Phonebook

3. This where you can upload bulk contacts using Microsoft Excel. Kindly click the arrow pointing 'up' beside 'Import Template' then click "CSV" to download the phonebook template. Click 'Select File' to upload.