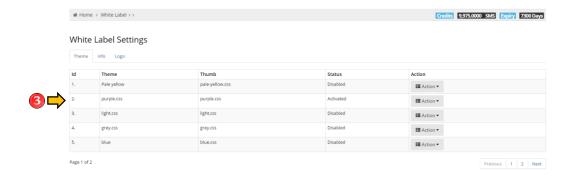

#### **WHITE LABEL**

1. Click White Label to view all the options.

2. Click the White Label Sub-Menu under the White Label

3. This where you can set the theme of your account. To enable the theme, just click the "Action "and choose "Set".