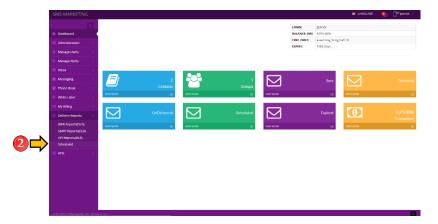

#### **DELIVERY REPORTS – SCHEDULED**

1. Click Delivery Reports to view all the options.

2. Click the Scheduled Sub-Menu under the Delivery Reports

3. This is where you can view the Scheduled Campaigns. You can download the reports by clicking Download Reports and choose CSV as excel file extension.