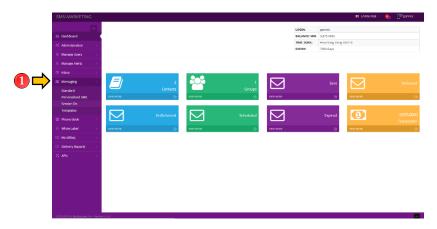

### **HOW TO USE THE BUSYBEE BRANDTXT**

- 1. Go to sms.mybusybee.net
  - Log-in

2. In your Dashboard, you will see on the upper right side the Total Number of your Account's Credit and Statistic Box for the counter of the following:
Contacts, Groups, Sent, Delivered, Undelivered, Scheduled, Expired and Transaction