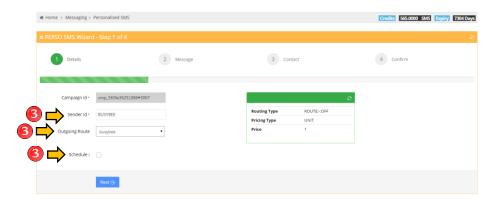

### **MESSAGING – PERSONALIZED SMS**

1. Click Messaging to view all the options in sending SMS.

2. Click the Personalized SMS Sub-Menu under the Messaging

3. Choose your Sender ID and Outgoing Route. Check Schedule if you want to send it in later time.