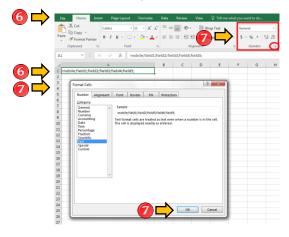

- 6. Once the CSV File has been downloaded, **DO NOT** edit the file name and header name.
- 7. Make sure that the Mobile Numbers under mobile starts at 63 (for Philippine country code) and in a Number Format. Kindly decrease the decimal point as well.