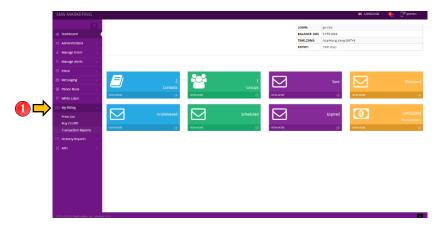

#### **MY BILLING - PRICE LIST**

1. Click My Billing to view all the options.

2. Click the Price List Sub-Menu under the My Billing

3. This is where you can see the price per SMS depending on the country you would like to send.

Loyola Heights, Quezon City 1108

**Phone:** (02) 929-2222 / (+63) 917 837 2000

**Email:** info@mybusybee.net **Website:** https://www.mybusybee.net