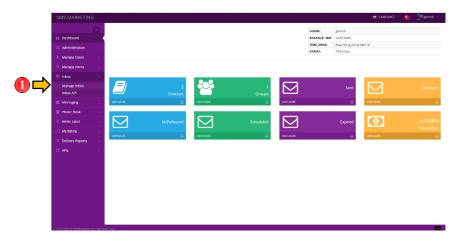

### **INBOX – MANAGE INBOX**

1. Click Inbox to view all the options.

2. Click the Manage Inbox Sub-Menu under the Inbox

3. This is where you will see the lists of your inbox. You can download the reports by pressing Download Reports.

Loyola Heights, Quezon City 1108

**Phone:** (02) 929-2222 / (+63) 917 837 2000

**Email:** info@mybusybee.net **Website:** https://www.mybusybee.net

### **INBOX – INBOX API**

1. Click Inbox to view all the options.

2. Click the Inbox API Sub-Menu under the Inbox

3. This API allows you to retrieve incoming messages received on your account. You can request for API Key by pressing Request API Key