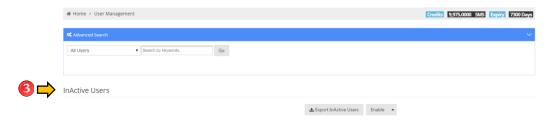

# **MANAGEUSERS-INACTIVEUSERS**

1. Click Manage Users to view all the options.

2. Click the Inactive Users Sub-Menu under the Manage Users

3. This is where you can see all the inactive users under your sub-account. You can export the list by clicking the "Export Inactive Users" and Enable user by clicking "Enable" button.