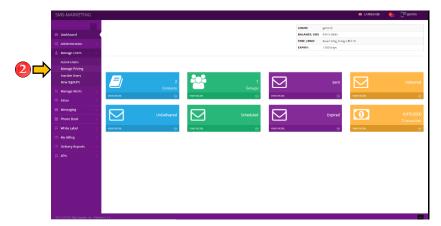

### **HOW TO USE THE BUSYBEE BRANDTXT**

- 1. Go to sms.mybusybee.net
  - Log-in

2. In your Dashboard, you will see on the upper right side the Total Number of your Account's Credit and Statistic Box for the counter of the following:
Contacts, Groups, Sent, Delivered, Undelivered, Scheduled, Expired and Transaction