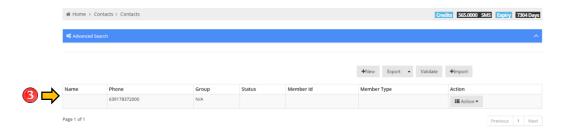

#### PHONEBOOK - CONTACTS

1. Click Phonebook to view all the options.

2. Click the Contacts Sub-Menu under the Phonebook

3. This allows you to view all your contacts. You can also Add, Export and Validate. Kindly make sure to input a valid number that starts at "63" for Philippine country code.