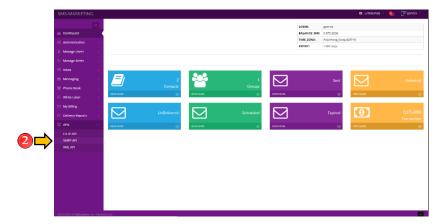

#### **APIS - HTTP API**

1. Click APIs to view all the options.

2. Click the HTTP Sub-Menu under the APIs

3. This is where you can get the API key

Loyola Heights, Quezon City 1108

**Phone:** (02) 929-2222 / (+63) 917 837 2000

**Email:** info@mybusybee.net **Website:** https://www.mybusybee.net