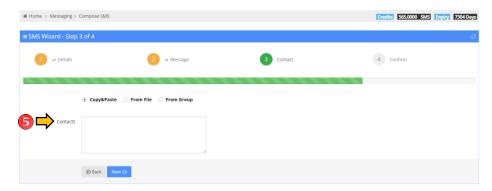

Loyola Heights, Quezon City 1108 **Phone:** (02) 929-2222 / (+63) 917 837 2000

Email: info@mybusybee.net
Website: https://www.mybusybee.net

4. Compose Message to send SMS or Use Template

5. Send message using your account's phonebook or you can also input mobile numbers one by one. (Make sure the mobile number starts at "63" for Philippine country code).