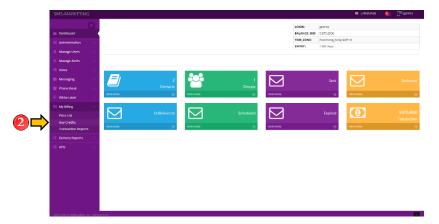

#### **MY BILLING - PRICE LIST**

1. Click My Billing to view all the options.

2. Click the Price List Sub-Menu under the My Billing

3. This is where you can see the price per SMS depending on the country you would like to send.

Loyola Heights, Quezon City 1108

**Phone:** (02) 929-2222 / (+63) 917 837 2000

**Email:** info@mybusybee.net **Website:** https://www.mybusybee.net

### **MY BILLING – BUY CREDITS**

1. Click My Billing to view all the options.

2. Click the Buy Credits Sub-Menu under the My Billing

3. This is where you can buy credits thru PayPal. However, this one will be in Euro and in French.