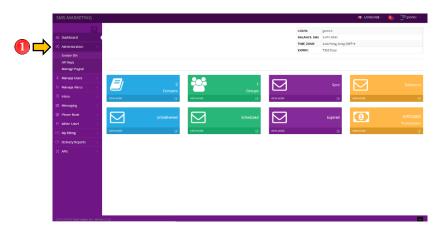

### **ADMINISTRATION – SENDER IDS**

1. Click Administration to view all the options.

2. Click the Sender IDs Sub-Menu under the Administration

3. Sender IDs is where you can view all the Sender ID requested by your sub-accounts. You can "approve" or "reject" it.