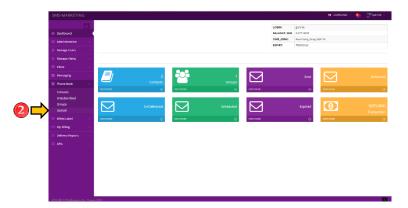

#### PHONEBOOK - CONTACTS

1. Click Phonebook to view all the options.

2. Click the Contacts Sub-Menu under the Phonebook

3. This allows you to view all your contacts. You can also Add, Export and Validate. Kindly make sure to input a valid number that starts at "63" for Philippine country code.