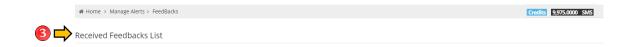

# **MANAGEALERTS-FEEDBACKS**

1. Click Manage Alerts to view all the options.

2. Click the Feedbacks Sub-Menu under the Manage Alerts

3. This is where you can see all the feedbacks under your sub-account.