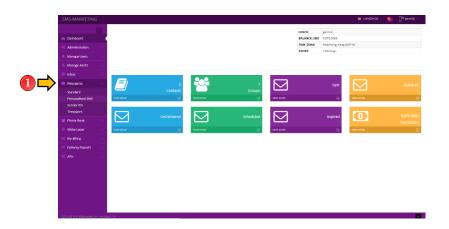

### **HOW TO USE THE BUSYBEE BRANDTXT**

- 1. Go to sms.mybusybee.net
  - Log-in

2. In your Dashboard, you will see on the upper right side the Total Number of your Account's Credit and Statistic Box for the counter of the following:
Contacts, Groups, Sent, Delivered, Undelivered, Scheduled, Expired and Transaction