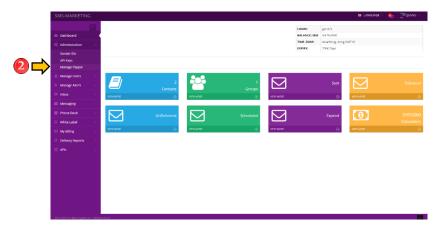

# **ADMINISTRATION - MANAGE PAYPAL**

1. Click Administration to view all the options.

2. Click the Manage Paypal Sub-Menu under the Administration

3. This is where you can manage your own PayPal account.