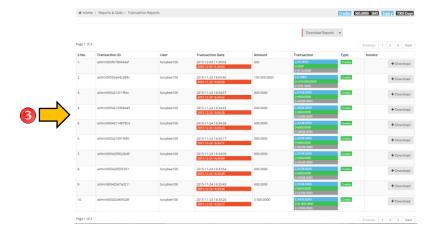

#### **MY BILLING – TRANSACTION REPORTS**

1. Click My Billing to view all the options.

2. Click the Transaction Reports Sub-Menu under the My Billing

3. This is where is where you can see all the transaction history of your account. You can download the transaction reports individually or by all.