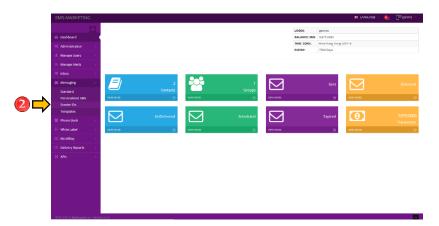

### **MESSAGING – SENDER IDS**

1. Click Messaging to view all the options in sending SMS.

2. Click the Sender IDs Sub-Menu under the Messaging

3. This is where you will can see all the approved and pending Sender Id for your account. You can request for another Sender ID by pressing Add New button on the upper right corner. Fill up the Sender ID and save changes.