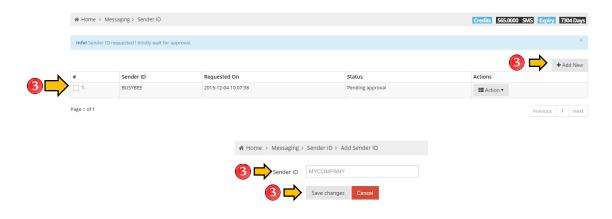

### **MESSAGING – SENDER IDS**

1. Click Messaging to view all the options in sending SMS.

2. Click the Sender IDs Sub-Menu under the Messaging

3. This is where you will can see all the approved and pending Sender Id for your account. You can request for another Sender ID by pressing Add New button on the upper right corner. Fill up the Sender ID and save changes.