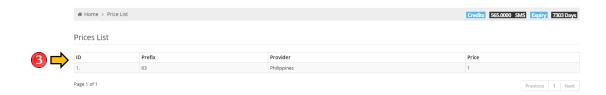

#### **MY BILLING - PRICE LIST**

1. Click My Billing to view all the options.

2. Click the Price List Sub-Menu under the My Billing

3. This is where you can see the price per SMS depending on the country you would like to send.