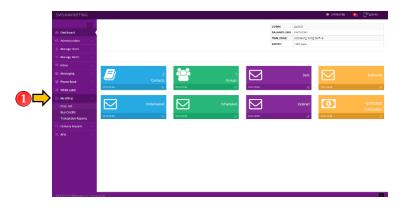

#### **WHITE LABEL**

1. Click White Label to view all the options.

2. Click the White Label Sub-Menu under the White Label

3. This where you can set the theme of your account. To enable the theme, just click the "Action "and choose "Set".