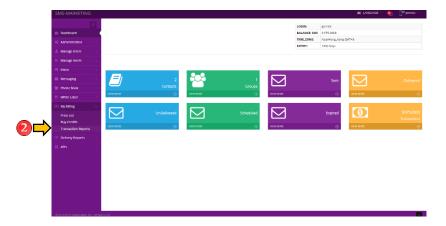

### **MY BILLING – BUY CREDITS**

1. Click My Billing to view all the options.

2. Click the Buy Credits Sub-Menu under the My Billing

3. This is where you can buy credits thru PayPal. However, this one will be in Euro and in French.

Loyola Heights, Quezon City 1108

**Phone:** (02) 929-2222 / (+63) 917 837 2000

**Email:** info@mybusybee.net **Website:** https://www.mybusybee.net