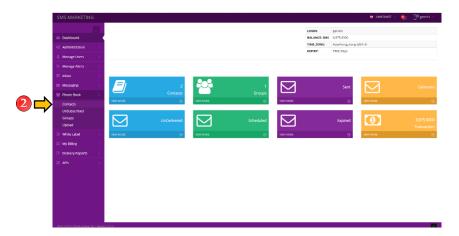

#### PHONEBOOK - CONTACTS

1. Click Phonebook to view all the options.

2. Click the Contacts Sub-Menu under the Phonebook

3. This allows you to view all your contacts. You can also Add, Export and Validate. Kindly make sure to input a valid number that starts at "63" for Philippine country code.