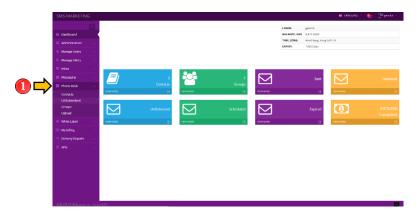

#### PHONEBOOK - CONTACTS

1. Click Phonebook to view all the options.

2. Click the Contacts Sub-Menu under the Phonebook

3. This allows you to view all your contacts. You can also Add, Export and Validate. Kindly make sure to input a valid number that starts at "63" for Philippine country code.