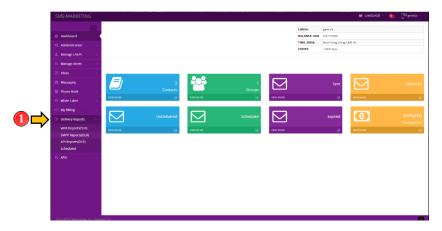

### **HOW TO USE THE BUSYBEE BRANDTXT**

- 1. Go to sms.mybusybee.net
  - Log-in

2. In your Dashboard, you will see on the upper right side the Total Number of your Account's Credit and Statistic Box for the counter of the following:
Contacts, Groups, Sent, Delivered, Undelivered, Scheduled, Expired and Transaction