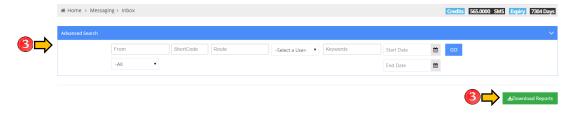

### **INBOX – MANAGE INBOX**

1. Click Inbox to view all the options.

2. Click the Manage Inbox Sub-Menu under the Inbox

3. This is where you will see the lists of your inbox. You can download the reports by pressing Download Reports.