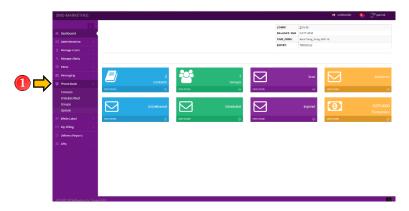

#### PHONEBOOK - CONTACTS

1. Click Phonebook to view all the options.

2. Click the Contacts Sub-Menu under the Phonebook

3. This allows you to view all your contacts. You can also Add, Export and Validate. Kindly make sure to input a valid number that starts at "63" for Philippine country code.