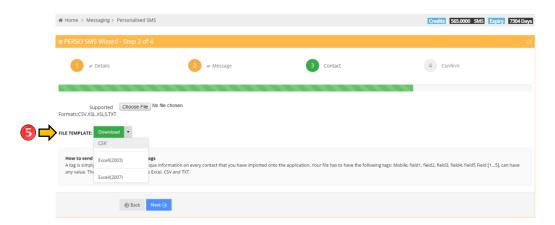

### **MESSAGING – PERSONALIZED SMS**

1. Click Messaging to view all the options in sending SMS.

2. Click the Personalized SMS Sub-Menu under the Messaging

3. Choose your Sender ID and Outgoing Route. Check Schedule if you want to send it in later time.

Loyola Heights, Quezon City 1108 **Phone:** (02) 929-2222 / (+63) 917 837 2000

**Email:** info@mybusybee.net **Website:** https://www.mybusybee.net

4. Compose Message to send SMS or Use Template

5. Kindly select *CSV*. (It will automatically be downloaded)