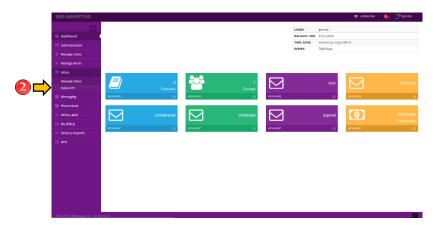

### **INBOX – INBOX API**

1. Click Inbox to view all the options.

2. Click the Inbox API Sub-Menu under the Inbox

3. This API allows you to retrieve incoming messages received on your account. You can request for API Key by pressing Request API Key