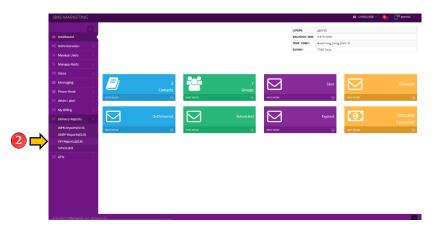

## **DELIVERY REPORTS – API REPORTS (DLR)**

1. Click Delivery Reports to view all the options.

2. Click the API Reports Sub-Menu under the Delivery Reports

3. This is where you can view the API Delivery Reports. You can download the reports by clicking Download Reports and choose CSV as excel file extension.

Loyola Heights, Quezon City 1108

Phone: (02) 929-2222 / (+63) 917 837 2000

**Email:** info@mybusybee.net **Website:** https://www.mybusybee.net