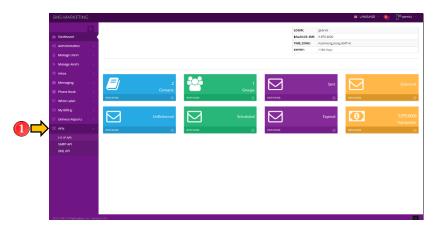

#### **APIS - HTTP API**

1. Click APIs to view all the options.

2. Click the HTTP Sub-Menu under the APIs

3. This is where you can get the API key

Loyola Heights, Quezon City 1108

**Phone:** (02) 929-2222 / (+63) 917 837 2000