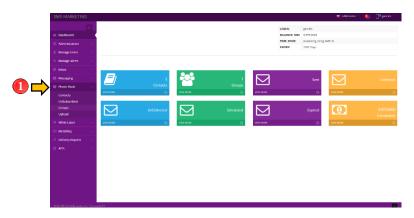

#### PHONEBOOK - CONTACTS

1. Click Phonebook to view all the options.

2. Click the Contacts Sub-Menu under the Phonebook

3. This allows you to view all your contacts. You can also Add, Export and Validate. Kindly make sure to input a valid number that starts at "63" for Philippine country code.