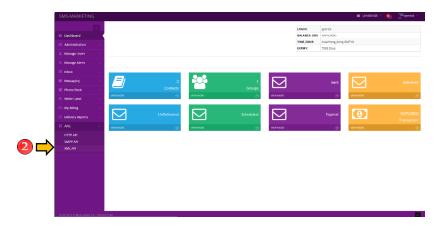

#### APIS-XML API

1. Click APIs to view all the options.

2. Click the XML API Sub-Menu under the APIs

3. This is where you can get the configuration for XML API