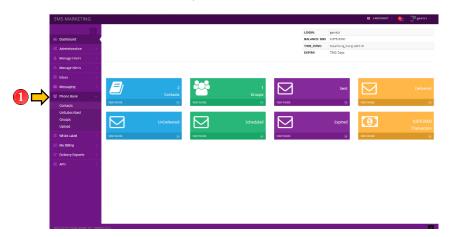

#### PHONEBOOK - CONTACTS

1. Click Phonebook to view all the options.

2. Click the Contacts Sub-Menu under the Phonebook

3. This allows you to view all your contacts. You can also Add, Export and Validate. Kindly make sure to input a valid number that starts at "63" for Philippine country code.