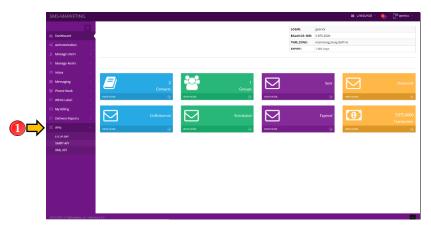

### **HOW TO USE THE BUSYBEE BRANDTXT**

- 1. Go to sms.mybusybee.net
  - Log-in

2. In your Dashboard, you will see on the upper right side the Total Number of your Account's Credit and Statistic Box for the counter of the following:
Contacts, Groups, Sent, Delivered, Undelivered, Scheduled, Expired and Transaction