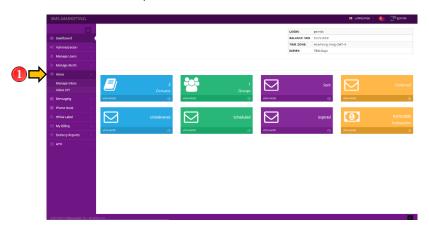

### **INBOX – MANAGE INBOX**

1. Click Inbox to view all the options.

2. Click the Manage Inbox Sub-Menu under the Inbox

3. This is where you will see the lists of your inbox. You can download the reports by pressing Download Reports.