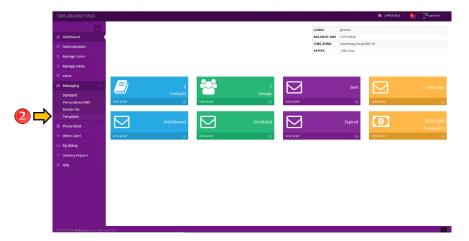

### **MESSAGING – TEMPLATES**

1. Click Messaging to view all the options in sending SMS.

2. Click the Templates Sub-Menu under the Messaging

3. This is where you can add ready-made SMS. So, you won't have to type it again if you'll be sending same messages. You can save another template by pressing Add New button on the upper right corner. Fill up the fields and save changes.