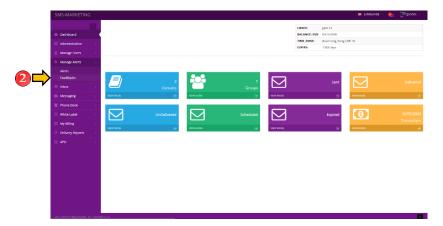

#### **MANAGE ALERTS – ALERTS**

1. Click Manage Alerts to view all the options.

2. Click the Alerts Sub-Menu under the Manage Alerts

3. This is where you can create a notification that will appear in all the subaccounts' Dashboard.

Loyola Heights, Quezon City 1108

**Phone:** (02) 929-2222 / (+63) 917 837 2000 **Email:** info@mybusybee.net

**Website:** https://www.mybusybee.net

# **MANAGEALERTS-FEEDBACKS**

1. Click Manage Alerts to view all the options.

2. Click the Feedbacks Sub-Menu under the Manage Alerts

3. This is where you can see all the feedbacks under your sub-account.