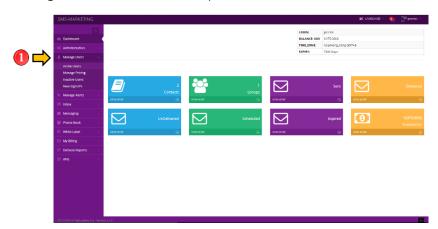

### **HOW TO USE THE BUSYBEE BRANDTXT**

- 1. Go to sms.mybusybee.net
  - Log-in

2. In your Dashboard, you will see on the upper right side the Total Number of your Account's Credit and Statistic Box for the counter of the following:
Contacts, Groups, Sent, Delivered, Undelivered, Scheduled, Expired and Transaction