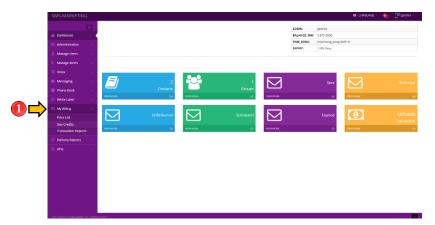

#### **MY BILLING - PRICE LIST**

1. Click My Billing to view all the options.

2. Click the Price List Sub-Menu under the My Billing

3. This is where you can see the price per SMS depending on the country you would like to send.

### **MY BILLING – BUY CREDITS**

1. Click My Billing to view all the options.

2. Click the Buy Credits Sub-Menu under the My Billing

3. This is where you can buy credits thru PayPal. However, this one will be in Euro and in French.

#### **MY BILLING – TRANSACTION REPORTS**

1. Click My Billing to view all the options.

2. Click the Transaction Reports Sub-Menu under the My Billing

3. This is where is where you can see all the transaction history of your account. You can download the transaction reports individually or by all.