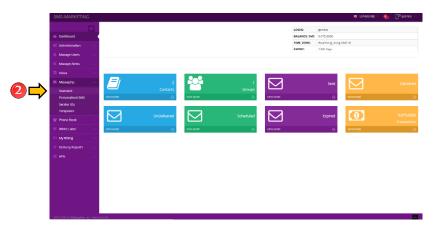

# **MESSAGING – STANDARD**

1. Click Messaging to view all the options in sending SMS.

2. Click the Standard Sub-Menu under the Messaging

3. Choose your Sender ID and Outgoing Route. Check Schedule if you want to send it in later time.