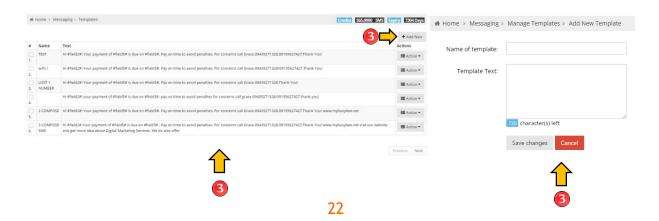

### **MESSAGING – TEMPLATES**

1. Click Messaging to view all the options in sending SMS.

2. Click the Templates Sub-Menu under the Messaging

3. This is where you can add ready-made SMS. So, you won't have to type it again if you'll be sending same messages. You can save another template by pressing Add New button on the upper right corner. Fill up the fields and save changes.