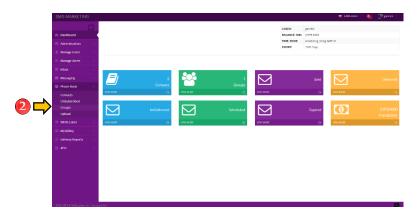

#### **PHONEBOOK - GROUPS**

1. Click Phonebook to view all the options.

2. Click the Groups Sub-Menu under the Phonebook

3. This is where you can see the list of the groups that you've created. You can save another group by pressing New button on the upper right corner. Fill up the fields and save changes.