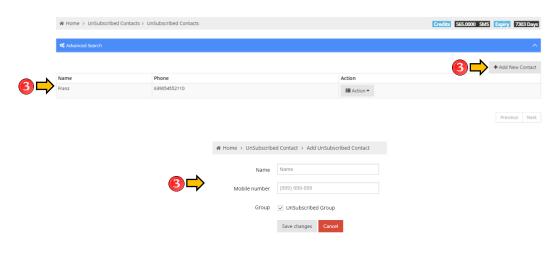

### PHONEBOOK - UNSUBSCRIBED

1. Click Phonebook to view all the options.

2. Click the Unsubscribed Sub-Menu under the Phonebook

3. This is where all your unsubscribed lists will appear. You can save another contact by pressing Add New Contact button on the upper right corner. Fill up the fields and save changes.