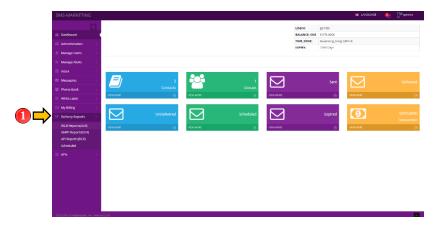

# **DELIVERY REPORTS – WEB REPORTS (DLR)**

1. Click Delivery Reports to view all the options.

2. Click the Web Reports Sub-Menu under the Delivery Reports

3. This is where you can see the delivery reports of you SMS Marketing.