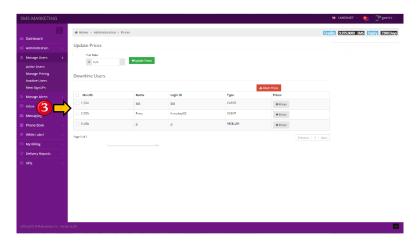

# **MANAGEUSERS-MANAGE PRICING**

1. Click Manage Users to view all the options.

2. Click the Manage Pricing Sub-Menu under the Manage Users

3. Manage Pricing is where you can view the entire User's Account and User's Type. Kindly click "+ Prices" to view the prices you set for each account.