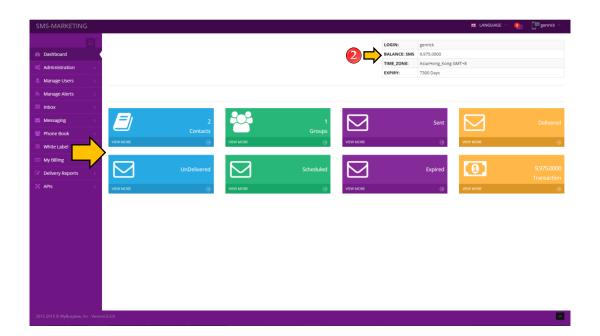

### **HOW TO USE THE BUSYBEE BRANDTXT**

- 1. Go to sms.mybusybee.net
  - Log-in

2. In your Dashboard, you will see on the upper right side the Total Number of your Account's Credit and Statistic Box for the counter of the following:
Contacts, Groups, Sent, Delivered, Undelivered, Scheduled, Expired and Transaction