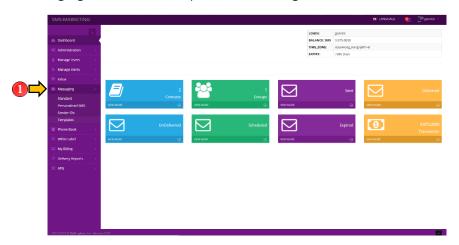

# **MESSAGING – STANDARD**

1. Click Messaging to view all the options in sending SMS.

2. Click the Standard Sub-Menu under the Messaging

3. Choose your Sender ID and Outgoing Route. Check Schedule if you want to send it in later time.

### **MESSAGING – PERSONALIZED SMS**

1. Click Messaging to view all the options in sending SMS.

2. Click the Personalized SMS Sub-Menu under the Messaging

3. Choose your Sender ID and Outgoing Route. Check Schedule if you want to send it in later time.

### **MESSAGING – TEMPLATES**

1. Click Messaging to view all the options in sending SMS.

2. Click the Templates Sub-Menu under the Messaging

3. This is where you can add ready-made SMS. So, you won't have to type it again if you'll be sending same messages. You can save another template by pressing Add New button on the upper right corner. Fill up the fields and save changes.