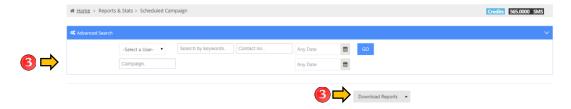

#### **DELIVERY REPORTS – SCHEDULED**

1. Click Delivery Reports to view all the options.

2. Click the Scheduled Sub-Menu under the Delivery Reports

3. This is where you can view the Scheduled Campaigns. You can download the reports by clicking Download Reports and choose CSV as excel file extension.