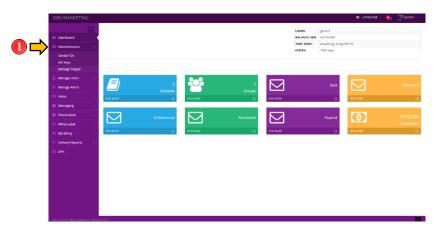

### **ADMINISTRATION – SENDER IDS**

1. Click Administration to view all the options.

2. Click the Sender IDs Sub-Menu under the Administration

3. Sender IDs is where you can view all the Sender ID requested by your sub-accounts. You can "approve" or "reject" it.