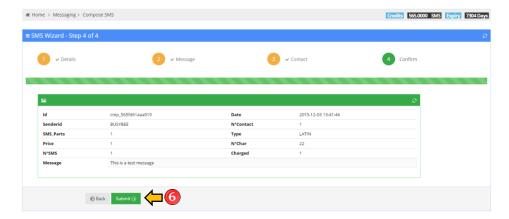

6. Check the details of the message and press Submit to send the message

Loyola Heights, Quezon City 1108

Phone: (02) 929-2222 / (+63) 917 837 2000 Email: info@mybusybee.net Website: https://www.mybusybee.net