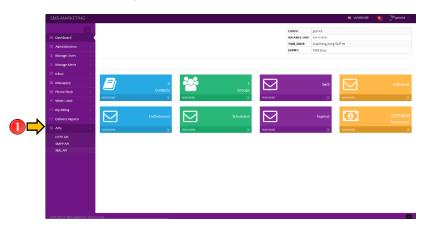

#### **APIS - HTTP API**

1. Click APIs to view all the options.

2. Click the HTTP Sub-Menu under the APIs

3. This is where you can get the API key

Loyola Heights, Quezon City 1108

**Phone:** (02) 929-2222 / (+63) 917 837 2000