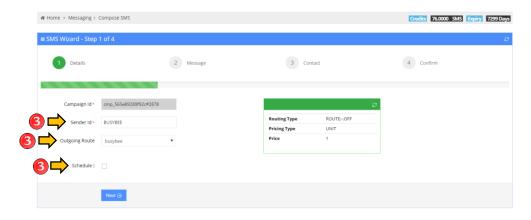

# **MESSAGING – STANDARD**

1. Click Messaging to view all the options in sending SMS.

2. Click the Standard Sub-Menu under the Messaging

3. Choose your Sender ID and Outgoing Route. Check Schedule if you want to send it in later time.

Loyola Heights, Quezon City 1108 **Phone:** (02) 929-2222 / (+63) 917 837 2000

Email: info@mybusybee.net
Website: https://www.mybusybee.net

4. Compose Message to send SMS or Use Template

5. Send message using your account's phonebook or you can also input mobile numbers one by one. (Make sure the mobile number starts at "63" for Philippine country code).