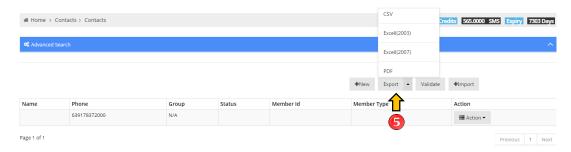

5. You can export all your contacts and save it as excel file (CSV) by pressing Export button.

6. You can import your own contacts by pressing Import. Select file or Import Template.

Loyola Heights, Quezon City 1108