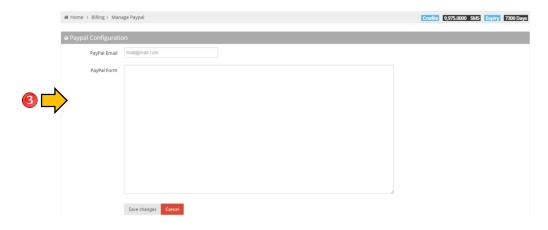

# **ADMINISTRATION - MANAGE PAYPAL**

1. Click Administration to view all the options.

2. Click the Manage Paypal Sub-Menu under the Administration

3. This is where you can manage your own PayPal account.