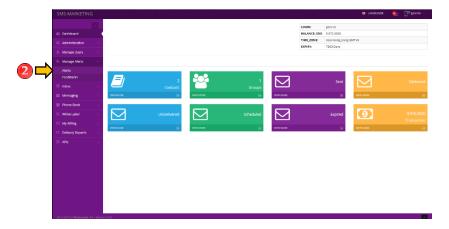

#### **MANAGE ALERTS – ALERTS**

1. Click Manage Alerts to view all the options.

2. Click the Alerts Sub-Menu under the Manage Alerts

3. This is where you can create a notification that will appear in all the subaccounts' Dashboard.