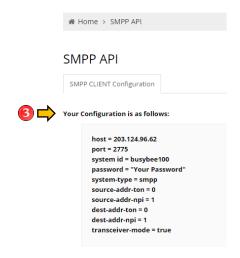

#### **APIS – SMPP API**

1. Click APIs to view all the options.

2. Click the SMPP Sub-Menu under the APIs

3. This is where you can get the SMPP Client configuration

Loyola Heights, Quezon City 1108

Phone: (02) 929-2222 / (+63) 917 837 2000 Email: info@mybusybee.net Website: https://www.mybusybee.net