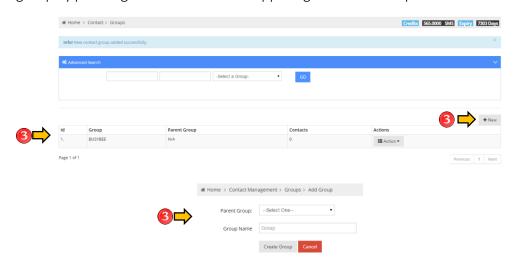

#### **PHONEBOOK - GROUPS**

1. Click Phonebook to view all the options.

2. Click the Groups Sub-Menu under the Phonebook

3. This is where you can see the list of the groups that you've created. You can save another group by pressing New button on the upper right corner. Fill up the fields and save changes.