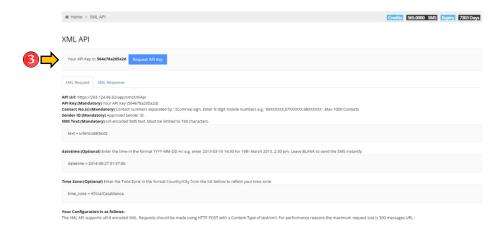

#### APIS-XML API

1. Click APIs to view all the options.

2. Click the XML API Sub-Menu under the APIs

3. This is where you can get the configuration for XML API