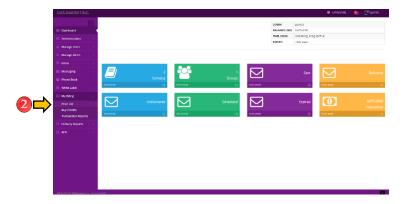

#### **MY BILLING - PRICE LIST**

1. Click My Billing to view all the options.

2. Click the Price List Sub-Menu under the My Billing

3. This is where you can see the price per SMS depending on the country you would like to send.