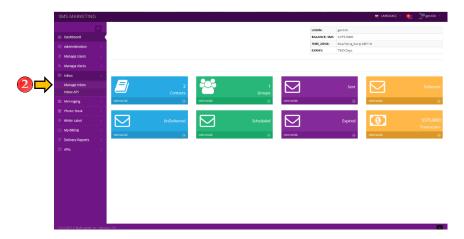

### **INBOX – MANAGE INBOX**

1. Click Inbox to view all the options.

2. Click the Manage Inbox Sub-Menu under the Inbox

3. This is where you will see the lists of your inbox. You can download the reports by pressing Download Reports.

Loyola Heights, Quezon City 1108

**Phone:** (02) 929-2222 / (+63) 917 837 2000

**Email:** info@mybusybee.net **Website:** https://www.mybusybee.net

### **INBOX – INBOX API**

1. Click Inbox to view all the options.

2. Click the Inbox API Sub-Menu under the Inbox

3. This API allows you to retrieve incoming messages received on your account. You can request for API Key by pressing Request API Key