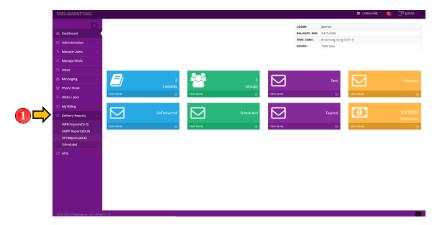

# **DELIVERY REPORTS – WEB REPORTS (DLR)**

1. Click Delivery Reports to view all the options.

2. Click the Web Reports Sub-Menu under the Delivery Reports

3. This is where you can see the delivery reports of you SMS Marketing.

Loyola Heights, Quezon City 1108

Phone: (02) 929-2222 / (+63) 917 837 2000

**Email:** info@mybusybee.net **Website:** https://www.mybusybee.net

4. To check your status in your delivery SMS campaigns, click DLRs.