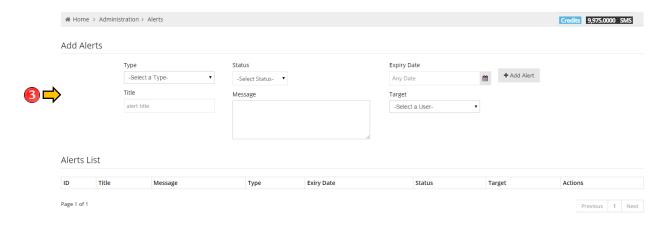

#### **MANAGE ALERTS – ALERTS**

1. Click Manage Alerts to view all the options.

2. Click the Alerts Sub-Menu under the Manage Alerts

3. This is where you can create a notification that will appear in all the subaccounts' Dashboard.