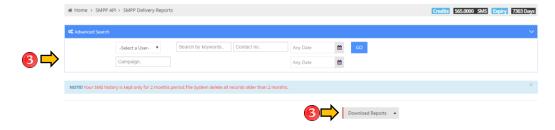

## **DELIVERY REPORTS – SMPP REPORTS (DLR)**

1. Click Delivery Reports to view all the options.

2. Click the SMPP Reports Sub-Menu under the Delivery Reports

3. This is where you can view the SMPP API Delivery Reports. You can download the reports by clicking Download Reports and choose CSV as excel file extension.

Loyola Heights, Quezon City 1108

Phone: (02) 929-2222 / (+63) 917 837 2000

**Email:** info@mybusybee.net **Website:** https://www.mybusybee.net