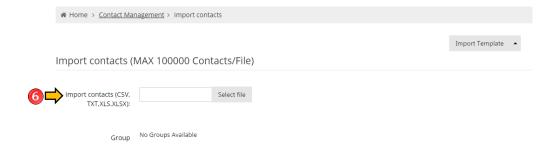

5. You can export all your contacts and save it as excel file (CSV) by pressing Export button.

6. You can import your own contacts by pressing Import. Select file or Import Template.

Loyola Heights, Quezon City 1108

### PHONEBOOK - UPLOAD

1. Click Phonebook to view all the options.

2. Click the Upload Sub-Menu under the Phonebook

3. This where you can upload bulk contacts using Microsoft Excel. Kindly click the arrow pointing 'up' beside 'Import Template' then click "CSV" to download the phonebook template. Click 'Select File' to upload.