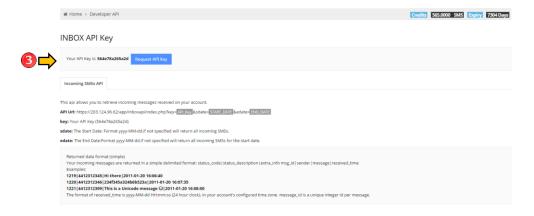

### **INBOX – INBOX API**

1. Click Inbox to view all the options.

2. Click the Inbox API Sub-Menu under the Inbox

3. This API allows you to retrieve incoming messages received on your account. You can request for API Key by pressing Request API Key