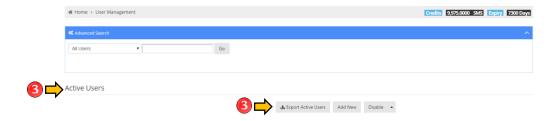

### **MANAGE USERS-ACTIVE USERS**

1. Click Manage Users to view all the options.

2. Click the Active Users Sub-Menu under the Manage Users

3. This is where you can see all the active users under your sub-account. You can export the list by clicking the "Export Active Users". Add new user by clicking "Add New" Button and Disable user by clicking "Disable" button.