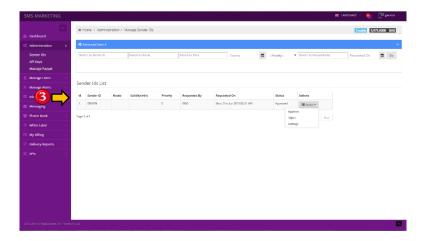

### **ADMINISTRATION – SENDER IDS**

1. Click Administration to view all the options.

2. Click the Sender IDs Sub-Menu under the Administration

3. Sender IDs is where you can view all the Sender ID requested by your sub-accounts. You can "approve" or "reject" it.