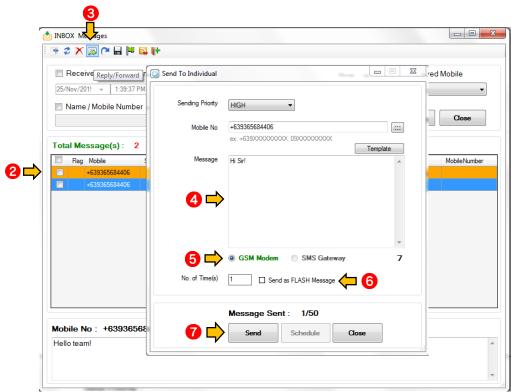

#### 8.1 How to Send to Individual

- 1. Go to SMS Sending
- 2. Choose Send to Individual
- 3. Or simply go to the sidebar menu then click the icon Send To Individual

- 4. Set the Priority of your message.
- 5. Type mobile number using the format 0917xxxxxxx or +63917xxxxxxx or press Phonebook
- 6. Type your message or use Template
- 7. Choose GSM Modem or SMS Gateway
- 8. Send message as FLASH by checking "FLASH Message" box
- 9. Set the number of times you want to send the message.
- 10. Press Send