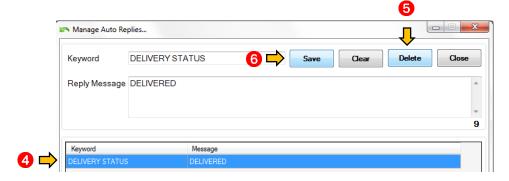

- 1. Go to Configuration
- 2. Press Modem Settings
- 3. Or simply go to the sidebar menu then click the icon

- 4. Highlight the Auto Reply you want to delete
- 5. Press Delete
- 6. Press Save

Loyola Heights, Quezon City 1108 **Phone:** (02) 929-2222 / (+63) 917 837 2000