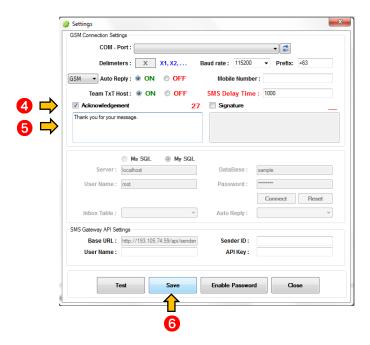

#### 7.1 How to use Acknowledgement

- 1. Go to Configuration
- 2. Press Modem Settings
- 3. Or simply go to the sidebar menu then click the icon

- 4. Check Acknowledgement
- 5. Write Acknowledgement Message
- 6. Press Save

Loyola Heights, Quezon City 1108

Phone: (02) 929-2222 / (+63) 917 837 2000 Email: info@mybusybee.net

**Website:** https://www.mybusybee.net SMS will receive an

Note: If Acknowledgement feature is enabled, all incoming Acknowledgement message automatically.