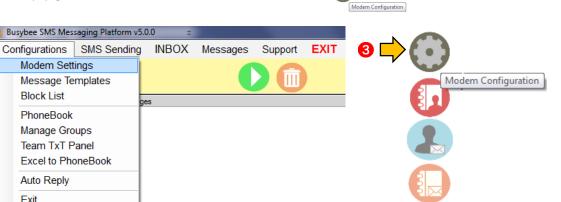

## **HOW TO CONFIGURE BUSYBEE POWERBLAST**

- 1. Go to Configuration
- 2. Press Modem Settings
- 3. Or simply go to the sidebar menu then click the icon

- 4. Choose Port
- 5. Click Test
- 6. Save

Loyola Heights, Quezon City 1108