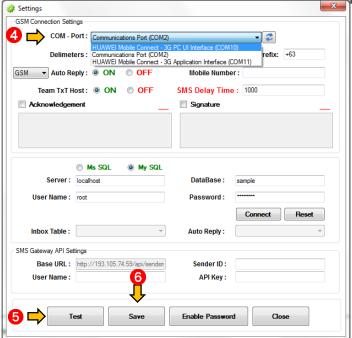

## **HOW TO CONFIGURE BUSYBEE POWERBLAST**

- 1. Go to Configuration
- 2. Press Modem Settings
- 3. Or simply go to the sidebar menu then click the icon

- 4. Choose Port
- 5. Click Test
- 6. Save

Loyola Heights, Quezon City 1108