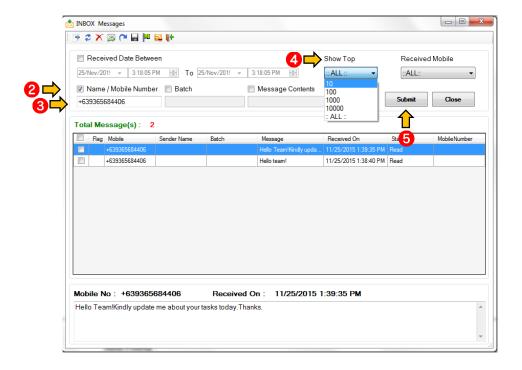

Office: G7 Burgundy Place, B. Gonzales Street, Loyola Heights, Quezon City 1108 Phone: (02) 929-2222 / (+63) 917 837 2000

- a. Search by date
  - 1. Go to Inbox

- 2. Check "Received Date Between"
- 3. Input desired start and end date
- 4. Choose number of message you want to appear
- 5. Press Submit

b. Search by mobile number

Office: G7 Burgundy Place, B. Gonzales Street,

Loyola Heights, Quezon City 1108 **Phone:** (02) 929-2222 / (+63) 917 837 2000

**Email:** info@mybusybee.net **Website:** https://www.mybusybee.net

1. Go to Inbox

- 2. Check Mobile Number
- 3. Type number you want to search
- 4. Choose number of message you want to appear
- 5. Press Submit

c. Search by message contents

**Office:** G7 Burgundy Place, B. Gonzales Street, Loyola Heights, Quezon City 1108

**Phone:** (02) 929-2222 / (+63) 917 837 2000

**Email:** info@mybusybee.net **Website:** https://www.mybusybee.net

1. Go to Inbox

- 2. Check Message Contains
- 3. Type message content you want to search
- 4. Choose number of message you want to appear
- 5. Press Submit

**Note:** You can now filter via Mobile No. and Message within chosen dates.