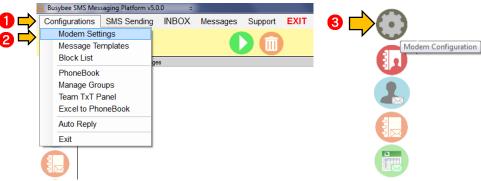

b. Incoming SMS Database Integration

**Office:** G7 Burgundy Place, B. Gonzales Street, Loyola Heights, Quezon City 1108

**Phone:** (02) 929-2222 / (+63) 917 837 2000

**Email:** info@mybusybee.net **Website:** https://www.mybusybee.net

- 1. Go to Configuration
- 2. Press Modem Settings
- 3. Or simply go to the sidebar menu then click the icon

- 4. Set GSM Connection Settings
- 5. Choose Ms SQL or My SQL
- 6. Fill in the necessary fields
- 7. Press Connect
- 8. Choose Receive in the Inbox Table and Auto Reply in Auto Reply
- 9. Press Save