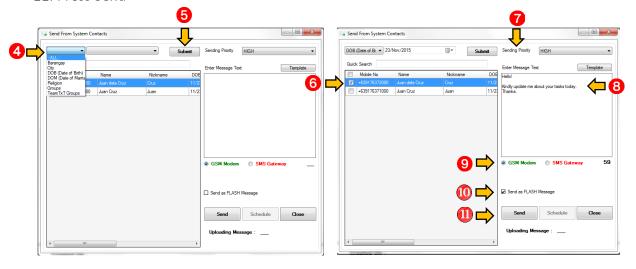

### 9.1 How to send from phonebook

- a. Sending By Groups
  - 1. Go to SMS Sending
  - 2. Choose Send from Phonebook
  - 3. Or simply go to the sidebar menu then click the icon Send from Phonebook

- 4. Choose Group or Groups
- 5. Press Submit
- 6. Check Number
- 7. Set the priority of your message
- 8. Type your message or use Template
- 9. Choose GSM Modem or SMS Gateway
- 10. Send message as FLASH by checking "FLASH Message" box
- 11. Press Send

b. Sending by specific parameters

Office: G7 Burgundy Place, B. Gonzales Street,

Loyola Heights, Quezon City 1108 Phone: (02) 929-2222 / (+63) 917 837 2000

Email: info@mybusybee.net Website: https://www.mybusybee.net

- 1. Go to SMS Sending
- 2. Choose Send from Phonebook
- 3. Or simply go to the sidebar menu then click the icon Send from Phonebook

- 4. Choose preferred parameter
- 5. Press Submit
- 6. Check Number
- 7. Set the priority of your message
- 8. Type your message or use Template
- 9. Choose GSM Modem or SMS Gateway
- 10. Send message as FLASH by checking "FLASH Message" box
- 11. Press Send