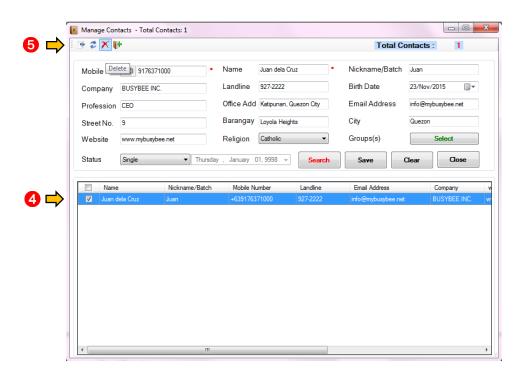

#### 2.1 How to input contacts

- 1. Go to Configurations
- 2. Press Phonebook
- 3. Or simply go to the sidebar menu then click the icon

Loyola Heights, Quezon City 1108

Phone: (02) 929-2222 / (+63) 917 837 2000

Email: info@mybusybee.net

- 4. Input all fields
- 5. Choose Group
- 6. Press save