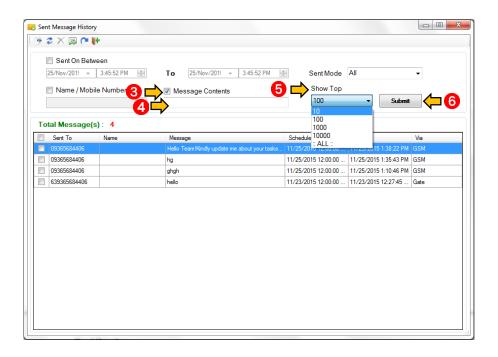

c. Search by message contents

**Office:** G7 Burgundy Place, B. Gonzales Street, Loyola Heights, Quezon City 1108 **Phone:** (02) 929-2222 / (+63) 917 837 2000

**Email:** info@mybusybee.net **Website:** https://www.mybusybee.net

- 1. Go to Messages
- 2. Choose Sent Message History

- 3. Check Message Contains
- 4. Type message content you want to search
- 5. Choose number of message you want to appear
- 6. Press Submit

Note: You can now filter via Mobile No. and Message within chosen dates.