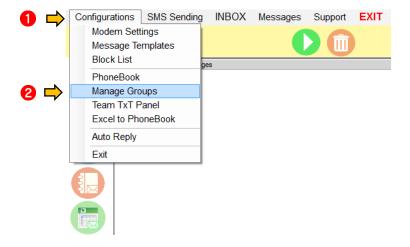

## 1.2 How to add groups

- 1. Go to Configurations
- 2. Press Manage Groups

- 3. Press Add Group
- 4. Write the title of the group
- 5. Press save

Loyola Heights, Quezon City 1108 **Phone:** (02) 929-2222 / (+63) 917 837 2000