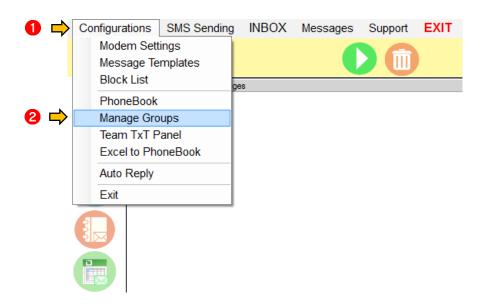

#### 1.1 How to manage groups

- 1. Go to Configurations
- 2. Press Manage Groups

3. Choose Group – There is a default group name (My Company)

Loyola Heights, Quezon City 1108 **Phone:** (02) 929-2222 / (+63) 917 837 2000

## 1.2 How to add groups

- 1. Go to Configurations
- 2. Press Manage Groups

- 3. Press Add Group
- 4. Write the title of the group
- 5. Press save

Loyola Heights, Quezon City 1108 **Phone:** (02) 929-2222 / (+63) 917 837 2000