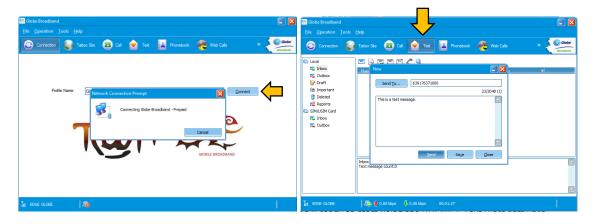

8. Open the built in application, Connect and try to send and receive a text.

Loyola Heights, Quezon City 1108 **Phone:** (02) 929-2222 / (+63) 917 837 2000

**Email:** info@mybusybee.net **Website:** https://www.mybusybee.net

Once it is working, exit the built in software.You are now ready to start using the BUSYBEE PowerBlast.

10. To open the application, Right click → Run the application as administrator. Do every time you open the app.