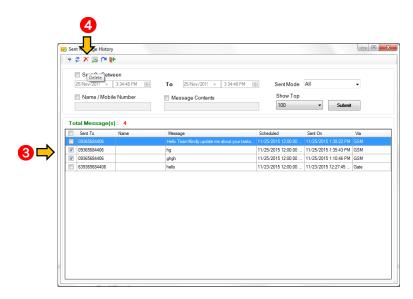

Loyola Heights, Quezon City 1108

**Phone:** (02) 929-2222 / (+63) 917 837 2000 **Email:** info@mybusybee.net

13.4 How to export message from the Sent Message History to excel file

- 1. Go to Messages
- 2. Choose Sent Message History

- 3. Check the messages
- 4. Check the button on top and press Export
- 5. Save to the desired location

6. Exported excel file will have an error. Just ignore it. Click YES and save new excel file.

13.5 How to search message inside the Sent Message History