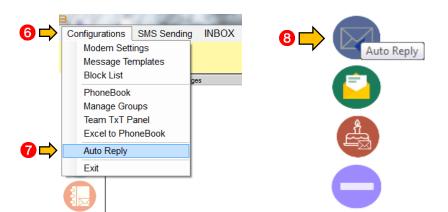

#### 6.1 How to use Auto Reply (GSM)

- 1. Go to Configuration
- 2. Press Modem Settings

Modem Settings

Block List PhoneBook Manage Groups Team TxT Panel

Auto Reply Exit

3. Or simply go to the sidebar menu then click the icon

- 4. Turn ON Auto Reply under GSM Connection Settings
- 5. Press Save

Office: G7 Burgundy Place, B. Gonzales Street, Loyola Heights, Quezon City 1108

**Phone:** (02) 929-2222 / (+63) 917 837 2000

Email: info@mybusybee.net
Website: https://www.mybusybee.net

6. Go to Configurations again

7. Choose Auto Reply

8. Or simply go to the sidebar menu then click the icon

- 9. Create Keyword
- 10. Set Message Reply
- 11. Press Save

Note: You can set 2 or more Keywords per Reply Message. e.g.