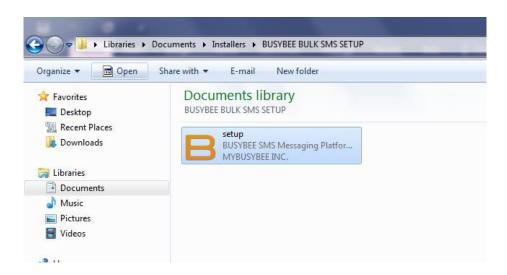

## **HOW TO INSTALL BUSYBEE POWERBLAST**

1. Install Busybee PowerBlast by clicking setup.exe

2. Check the Busybee PowerBlast in your desktop and run the application as administrator.

Loyola Heights, Quezon City 1108