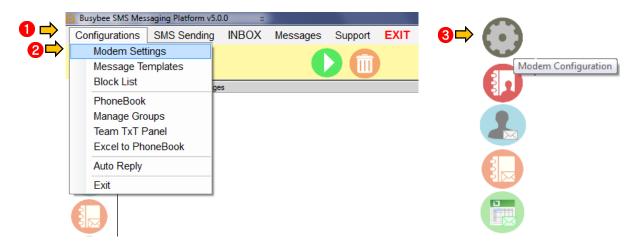

## **HOW TO CONFIGURE BUSYBEE POWERBLAST**

- 1. Go to Configuration
- 2. Press Modem Settings
- 3. Or simply go to the sidebar menu then click the icon

- 4. Choose Port
- 5. Click Test
- 6. Save

Loyola Heights, Quezon City 1108