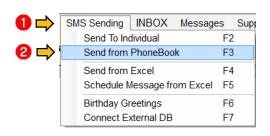

## **SEND TO INDIVIDUAL**

#### 8.1 How to Send to Individual

- 1. Go to SMS Sending
- 2. Choose Send to Individual
- 3. Or simply go to the sidebar menu then click the icon Send To Individual

- 4. Set the Priority of your message.
- 5. Type mobile number using the format 0917xxxxxxx or +63917xxxxxxx or press Phonebook
- 6. Type your message or use Template
- 7. Choose GSM Modem or SMS Gateway
- 8. Send message as FLASH by checking "FLASH Message" box
- 9. Set the number of times you want to send the message.
- 10. Press Send

SEND FROM PHONEBOOK

Office: G7 Burgundy Place, B. Gonzales Street,

Loyola Heights, Quezon City 1108 Phone: (02) 929-2222 / (+63) 917 837 2000

Email: info@mybusybee.net Website: https://www.mybusybee.net

### 9.1 How to send from phonebook

- a. Sending By Groups
  - 1. Go to SMS Sending
  - 2. Choose Send from Phonebook
  - 3. Or simply go to the sidebar menu then click the icon Send from Phonebook

- 4. Choose Group or Groups
- 5. Press Submit
- 6. Check Number
- 7. Set the priority of your message
- 8. Type your message or use Template
- 9. Choose GSM Modem or SMS Gateway
- 10. Send message as FLASH by checking "FLASH Message" box
- 11. Press Send