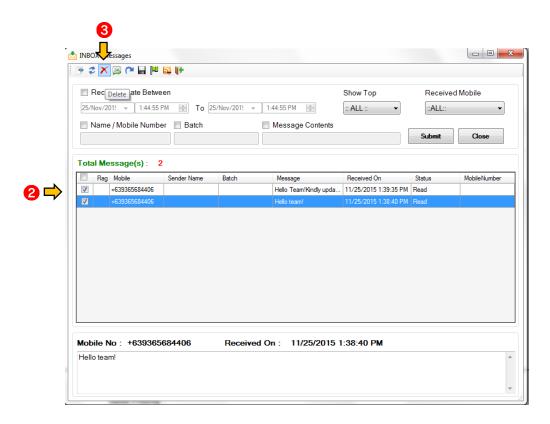

Email: info@mybusybee.net
Website: https://www.mybusybee.net

1. Go to Inbox

- 2. Choose message
- 3. Press Delete

12.5 How to delete multiple messages in the inbox?

Office: G7 Burgundy Place, B. Gonzales Street,

Loyola Heights, Quezon City 1108 **Phone:** (02) 929-2222 / (+63) 917 837 2000

Email: info@mybusybee.net
Website: https://www.mybusybee.net

1. Go to Inbox

- 2. Check messages
- 3. Press Delete

12.6 How to export message from the inbox to excel file