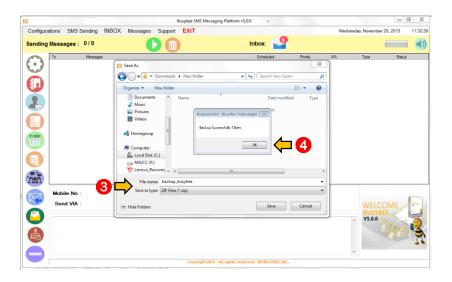

Office: G7 Burgundy Place, B. Gonzales Street,

Loyola Heights, Quezon City 1108 **Phone:** (02) 929-2222 / (+63) 917 837 2000

- 16.1 How to Back-up and Retrieve Data
- a. Back Up Data
  - 1. Go to Support
  - 2. Press Back up

- 3. Write Back up file name and save to desired location
- 4. Press OK (All data will be restored)

b. Retrieve Data

Office: G7 Burgundy Place, B. Gonzales Street, Loyola Heights, Quezon City 1108 Phone: (02) 929-2222 / (+63) 917 837 2000