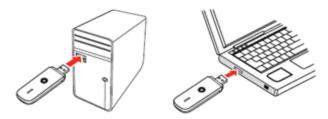

Loyola Heights, Quezon City 1108

**Phone:** (02) 929-2222 / (+63) 917 837 2000

**Email:** info@mybusybee.net **Website:** https://www.mybusybee.net

6. Plug the GSM USB modem to the USB port

7. If you are using Globe Tattoo, Smart Bro or Sun Broadband, please install the built in application of the modem.