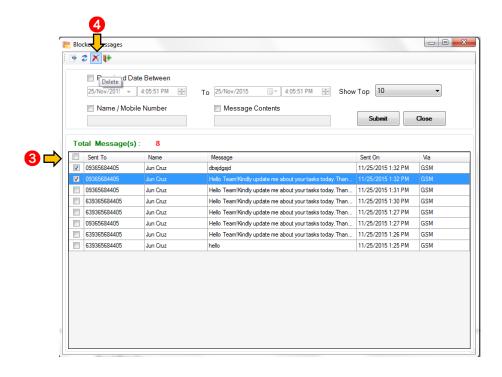

Phone: (02) 929-2222 / (+63) 917 837 2000

Loyola Heights, Quezon City 1108

- 3. Choose message you want to delete
- 4. Press Delete

13.10 How to delete multiple messages in the Blocked Message

- 1. Go to Messages
- 2. Choose Blocked Message

Office: G7 Burgundy Place, B. Gonzales Street,

Phone: (02) 929-2222 / (+63) 917 837 2000

Loyola Heights, Quezon City 1108

- 3. Check messages you want to delete
- 4. Press Delete located on upper left corner of window