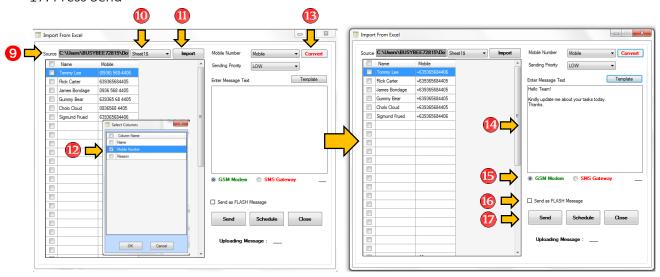

#### 10.1 How to send from excel file

- 1. Go to SMS Sending
- 2. Choose Send from Excel
- 3. Or simply go to the sidebar menu then click the icon

- 4. Be sure that all the data in excel file are converted into text
- 5. Highlight all the data
- 6. Right click and choose format cells
- 7. Press Text and OK
- 8. Save

Loyola Heights, Quezon City 1108

Phone: (02) 929-2222 / (+63) 917 837 2000 Email: info@mybusybee.net Website: https://www.mybusybee.net

9. Browse the excel file you want to import

- 10. Choose Sheet
- 11. Press Import
- 12. Choose column where Mobile Number is located
- 13. Check Mobile Number Convert all the numbers to correct prefix
- 14. Type your message or use Template
- 15. Choose GSM Modem or SMS Gateway
- 16. Send message as FLASH by checking "FLASH Message" box
- 17. Press Send