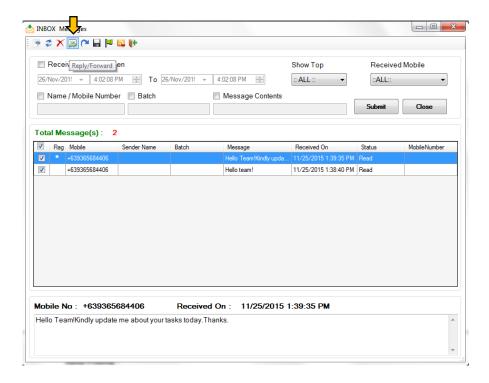

**Note:** If you want to enlarge a particular SMS for presentation, just double click the message.

12.3 How to reply to a text message from the inbox?

**Office:** G7 Burgundy Place, B. Gonzales Street, Loyola Heights, Quezon City 1108

**Phone:** (02) 929-2222 / (+63) 917 837 2000

**Email:** info@mybusybee.net **Website:** https://www.mybusybee.net

1. Go to Inbox

- 2. Choose message you want to reply to
- 3. Press Reply
- 4. Type your message or use Template
- 5. Choose GSM Modem or SMS Gateway
- 6. Send message as FLASH by checking "FLASH Message" box
- 7. Press Send

Note: Just highlight multiple messages then press reply and follow the procedure above.

12.4 How to delete message inside the inbox

Office: G7 Burgundy Place, B. Gonzales Street,

Loyola Heights, Quezon City 1108 **Phone:** (02) 929-2222 / (+63) 917 837 2000

## 20.1 How to use flagged SMS

1. Go to Inbox

2. Press the flag column for every important message

3. To retrieve flagged SMS, just click the flag icon on the top menu

### 21.1 How to use forward to groups

#### a. From inbox

b. From sent history

Loyola Heights, Quezon City 1108 **Phone:** (02) 929-2222 / (+63) 917 837 2000

Email: info@mybusybee.net
Website: https://www.mybusybee.net