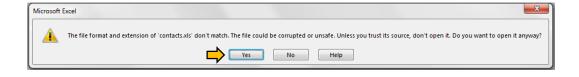

Phone: (02) 929-2222 / (+63) 917 837 2000

Email: info@mybusybee.net

- 4. Highlight the entry to be exported
- 5. Press Export.

6. Exported excel file will have an error. Just ignore it and save new excel file.

- 2. Check the messages
- 3. Press Export on upper left corner of window
- 4. Save to the desired location

5. Exported excel file will have an error. Just ignore it. Click YES and save new excel file.

12.7 How to search message inside Inbox

- 3. Check the messages
- 4. Check the button on top and press Export
- 5. Save to the desired location

6. Exported excel file will have an error. Just ignore it. Click YES and save new excel file.

13.5 How to search message inside the Sent Message History

- 3. Check the messages
- 4. Check the button on top and press Export
- 5. Save to the desired location

6. Exported excel file will have an error. Just ignore it. Click YES and save new excel file.

13.12 How to search message inside the Blocked Message