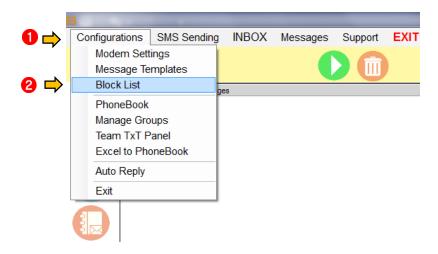

## **BLOCK LISTS**

3.1 How to input contacts

**Office:** G7 Burgundy Place, B. Gonzales Street, Loyola Heights, Quezon City 1108

**Phone:** (02) 929-2222 / (+63) 917 837 2000

**Email:** info@mybusybee.net **Website:** https://www.mybusybee.net

- 1. Go to Configurations
- 2. Press Block List

- 3. Input Mobile Number, Name and Reason for blocking
- 4. Press save

Loyola Heights, Quezon City 1108 **Phone:** (02) 929-2222 / (+63) 917 837 2000

Email: info@mybusybee.net
Website: https://www.mybusybee.net