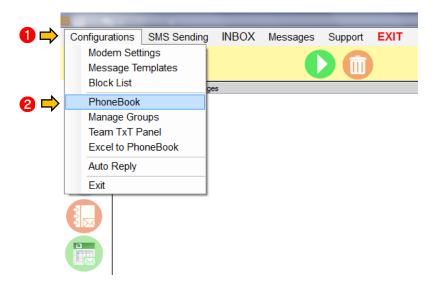

#### 2.1 How to input contacts

- 1. Go to Configurations
- 2. Press Phonebook
- 3. Or simply go to the sidebar menu then click the icon

Loyola Heights, Quezon City 1108

Phone: (02) 929-2222 / (+63) 917 837 2000

Email: info@mybusybee.net

- 4. Input all fields
- 5. Choose Group
- 6. Press save