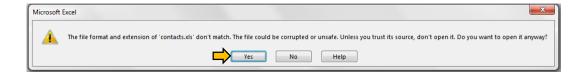

Phone: (02) 929-2222 / (+63) 917 837 2000

Email: info@mybusybee.net

- 4. Highlight the entry to be exported
- 5. Press Export.

6. Exported excel file will have an error. Just ignore it and save new excel file.

- 2. Check the messages
- 3. Press Export on upper left corner of window
- 4. Save to the desired location

5. Exported excel file will have an error. Just ignore it. Click YES and save new excel file.

12.7 How to search message inside Inbox

- 3. Check the messages
- 4. Check the button on top and press Export
- 5. Save to the desired location

6. Exported excel file will have an error. Just ignore it. Click YES and save new excel file.

13.5 How to search message inside the Sent Message History

- 3. Check the messages
- 4. Check the button on top and press Export
- 5. Save to the desired location

6. Exported excel file will have an error. Just ignore it. Click YES and save new excel file.

13.12 How to search message inside the Blocked Message