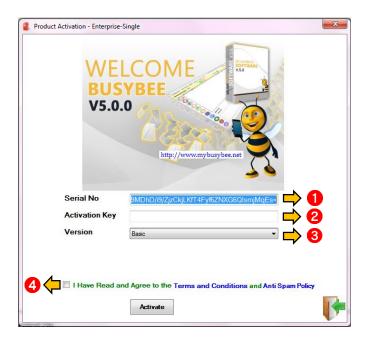

**Phone:** (02) 929-2222 / (+63) 917 837 2000

**Email:** info@mybusybee.net **Website:** https://www.mybusybee.net

3. Send the Serial No. via email to my\_busy\_bee@yahoo.com located in the Registration menu under Support. Make sure to check the terms and conditions and Anti-Spam Policy. Please take note that Serial No. is case sensitive.

- 1 Serial Key
- 2 Activation Key
- 3 Version
- 4 Terms and Conditions

- 4. Check your email and you will receive the activation key.
- 5. Go back to the software and kindly key in the activation key and press "Activate"