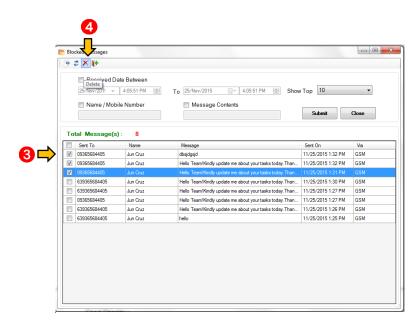

13.8 How to read messages in the Blocked Message

- - 1. Go to Messages
  - 2. Choose Blocked Message

Office: G7 Burgundy Place, B. Gonzales Street,

Phone: (02) 929-2222 / (+63) 917 837 2000

Loyola Heights, Quezon City 1108

- 3. Choose number of message you want to appear
- 4. Read desired entry below

13.9 How to delete message in the Blocked Message

- - 1. Go to Messages
  - 2. Choose Blocked Message

Office: G7 Burgundy Place, B. Gonzales Street,

Phone: (02) 929-2222 / (+63) 917 837 2000

Loyola Heights, Quezon City 1108

- 3. Choose message you want to delete
- 4. Press Delete

13.10 How to delete multiple messages in the Blocked Message

- 1. Go to Messages
- 2. Choose Blocked Message

Office: G7 Burgundy Place, B. Gonzales Street,

Phone: (02) 929-2222 / (+63) 917 837 2000

Loyola Heights, Quezon City 1108

- 3. Check messages you want to delete
- 4. Press Delete located on upper left corner of window