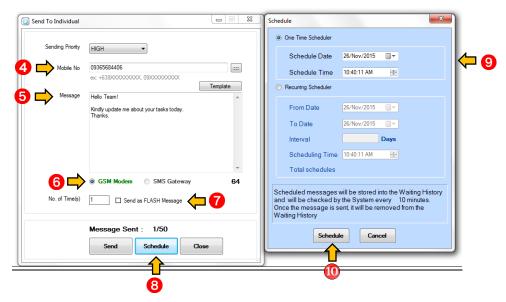

#### 8.1 How to Send to Individual

- 1. Go to SMS Sending
- 2. Choose Send to Individual
- 3. Or simply go to the sidebar menu then click the icon Send To Individual

- 4. Set the Priority of your message.
- 5. Type mobile number using the format 0917xxxxxxx or +63917xxxxxxx or press Phonebook
- 6. Type your message or use Template
- 7. Choose GSM Modem or SMS Gateway
- 8. Send message as FLASH by checking "FLASH Message" box
- 9. Set the number of times you want to send the message.
- 10. Press Send

#### 18.1 How to use Scheduler

- a. Send to Individual
  - 1. Go to SMS Sending
  - 2. Choose Send to Individual
  - 3. Or simply go to the sidebar menu then click the icon Lead Send To Individual

- 4. Type mobile number using the format 0917xxxxxxx or 63917xxxxxxx or press Phonebook
- 5. Type your message or use Template
- 6. Choose GSM Modem or SMS Gateway
- 7. Send message as FLASH by checking "FLASH Message" box
- 8. Press Schedule instead of Send
- 9. Input the desired Date you want to send out the message
- 10. Press Schedule