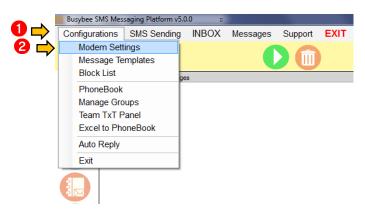

## **HOW TO CONFIGURE BUSYBEE POWERBLAST**

- 1. Go to Configuration
- 2. Press Modem Settings
- 3. Or simply go to the sidebar menu then click the icon

- 4. Choose Port
- 5. Click Test
- 6. Save

Loyola Heights, Quezon City 1108