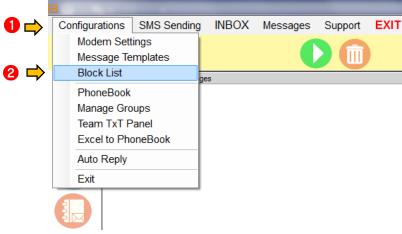

## **BLOCK LISTS**

3.1 How to input contacts

**Office:** G7 Burgundy Place, B. Gonzales Street, Loyola Heights, Quezon City 1108

**Phone:** (02) 929-2222 / (+63) 917 837 2000

**Email:** info@mybusybee.net **Website:** https://www.mybusybee.net

- 1. Go to Configurations
- 2. Press Block List

- 3. Input Mobile Number, Name and Reason for blocking
- 4. Press save

Loyola Heights, Quezon City 1108 **Phone:** (02) 929-2222 / (+63) 917 837 2000

Email: info@mybusybee.net
Website: https://www.mybusybee.net