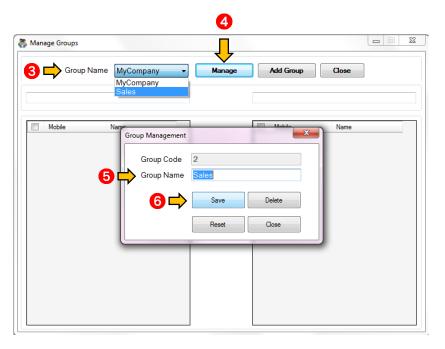

#### 1.3 How to edit Group Name

- 1. Go to Configurations
- 2. Press Manage Groups

- 3. Highlight the Group you want to edit
- 4. Press Manage
- 5. Edit the group name
- 6. Press save

Loyola Heights, Quezon City 1108

**Phone:** (02) 929-2222 / (+63) 917 837 2000

**Email:** info@mybusybee.net **Website:** https://www.mybusybee.net