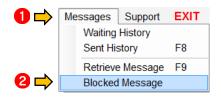

13.8 How to read messages in the Blocked Message

- - 1. Go to Messages
  - 2. Choose Blocked Message

Office: G7 Burgundy Place, B. Gonzales Street,

Phone: (02) 929-2222 / (+63) 917 837 2000

Loyola Heights, Quezon City 1108

Phone: (02) 929-2222 / (+63) 917 837 2000

Loyola Heights, Quezon City 1108

- 3. Choose message you want to delete
- 4. Press Delete

13.10 How to delete multiple messages in the Blocked Message

- 1. Go to Messages
- 2. Choose Blocked Message