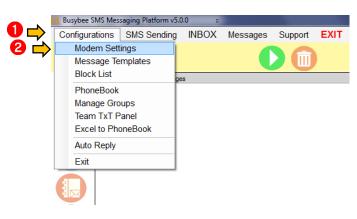

## **HOW TO CONFIGURE BUSYBEE POWERBLAST**

- 1. Go to Configuration
- 2. Press Modem Settings
- 3. Or simply go to the sidebar menu then click the icon

- 4. Choose Port
- 5. Click Test
- 6. Save

Loyola Heights, Quezon City 1108