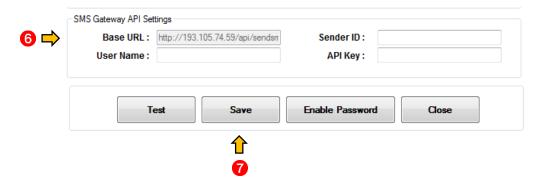

#### 4.1 How to setup SMS Gateway

- 7. Chat or Email my\_busy\_bee@yahoo.com to buy credits.
- 8. Check email for the LOGIN details.
- 9. Go to Configuration
- 10. Press Modem Settings
- 11. Or simply go to the sidebar menu then click the icon

- 12. Input LOGIN.
- 13. Press Save.

Loyola Heights, Quezon City 1108

Phone: (02) 929-2222 / (+63) 917 837 2000

**Email:** info@mybusybee.net **Website:** https://www.mybusybee.net