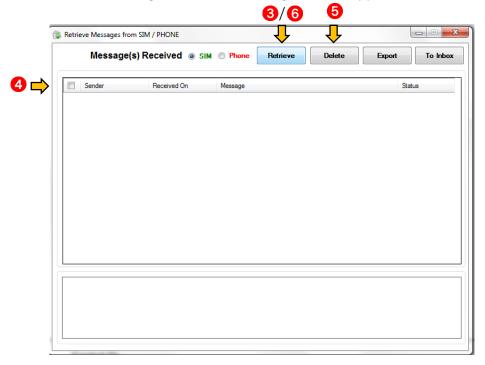

13.7 How to use Retrieve Message

- **Office:** G7 Burgundy Place, B. Gonzales Street, Loyola Heights, Quezon City 1108
- Phone: (02) 929-2222 / (+63) 917 837 2000 Email: info@mybusybee.net Website: https://www.mybusybee.net

- 1. Go to Messages
- 2. Choose Retrieve Message

- 3. Press Retrieve button
- 4. Check retrieved SMS
- 5. Press Delete or To Inbox
- 6. Press Retrieve button again until "No Message Found" appear

Note: Please do this every day to retrieve SMS that were not received automatically.