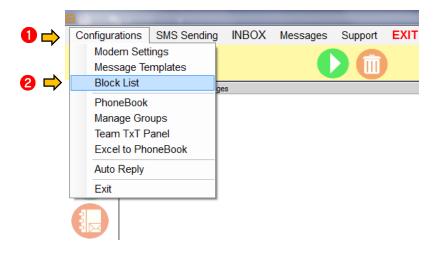

**Email:** info@mybusybee.net **Website:** https://www.mybusybee.net

- 1. Go to Configurations
- 2. Press Block List

- 3. Highlight the entry to be deleted
- 4. Press Delete

3.4 How to import to Block list from excel file