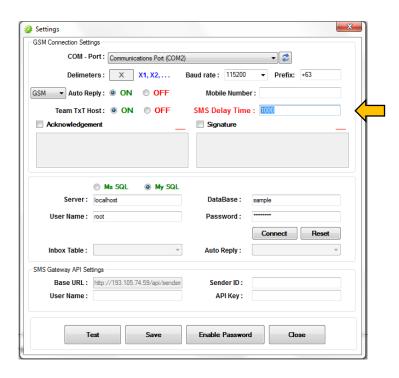

- 4. Turn ON Auto Reply under GSM Connection Settings
- 5. Press Save

Office: G7 Burgundy Place, B. Gonzales Street, Loyola Heights, Quezon City 1108

**Phone:** (02) 929-2222 / (+63) 917 837 2000

Email: info@mybusybee.net
Website: https://www.mybusybee.net

6. Go to Configurations again

7. Choose Auto Reply

8. Or simply go to the sidebar menu then click the icon

- 9. Create Keyword
- 10. Set Message Reply
- 11. Press Save

Note: You can set 2 or more Keywords per Reply Message. e.g.