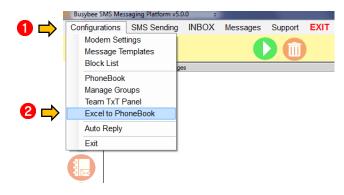

- 2.5 How to import contacts from excel file
  - 1. Go to Configurations
  - 2. Press Excel to Phonebook (Please create headers Name, Email, Mobile, Company and Interest even with no values)

Loyola Heights, Quezon City 1108

**Phone:** (02) 929-2222 / (+63) 917 837 2000

**Email:** info@mybusybee.net **Website:** https://www.mybusybee.net

- 3. Be sure that all the data in excel file are converted into text
- 4. Highlight all the data
- 5. Right click and choose format cells
- 6. Press Text and OK
- 7. Save

- 8. Click Source. Browse the file you want to import
- 9. Press Import

Loyola Heights, Quezon City 1108

Phone: (02) 929-2222 / (+63) 917 837 2000

**Email:** info@mybusybee.net

- 10. Set columns accordingly. You can choose which group to save the imported excel file.
- 11. Press Import