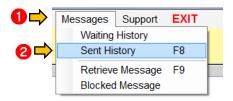

# **MESSAGES**

Office: G7 Burgundy Place, B. Gonzales Street,

Loyola Heights, Quezon City 1108 **Phone:** (02) 929-2222 / (+63) 917 837 2000

- 13.1 How to read messages in the Sent Message History
  - 1. Go to Messages
  - 2. Choose Sent Message History

- 3. Choose number of message you want to appear
- 4. Read desired entry below

13.2 How to delete message in the Sent Message History

- - 1. Go to Messages
  - 2. Choose Sent Message History

Office: G7 Burgundy Place, B. Gonzales Street,

Loyola Heights, Quezon City 1108

**Phone:** (02) 929-2222 / (+63) 917 837 2000 **Email:** info@mybusybee.net

13.4 How to export message from the Sent Message History to excel file

- 1. Go to Messages
- 2. Choose Sent Message History