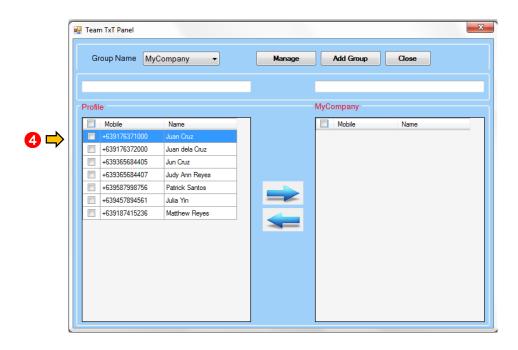

- 8. BUSYBEE v5.5.0 now added SMS Campaign Completed notification!
- 9. Team TxT (BETA) Group chat via regular SMS. No Data plan needed.
- 1. Go to Configurations
- 2. Choose Team TXT Panel
- 3. Or simply go to the sidebar menu then click the icon Team TXT Panel

Loyola Heights, Quezon City 1108

**Phone:** (02) 929-2222 / (+63) 917 837 2000

**Email:** info@mybusybee.net **Website:** https://www.mybusybee.net

- 4. Choose numbers
- 5. All the messages and replies will be sent to the whole group.