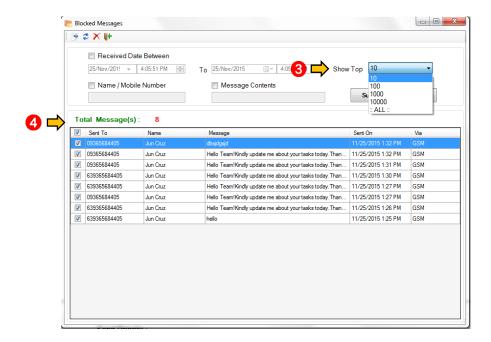

Office: G7 Burgundy Place, B. Gonzales Street, Loyola Heights, Quezon City 1108 Phone: (02) 929-2222 / (+63) 917 837 2000

- a. Search by date
  - 1. Go to Messages
  - 2. Choose Blocked Message

- 3. Check "Received Date Between"
- 4. Input desired start and end date
- 5. Choose number of message you want to appear
- 6. Press Submit

- b. Search by mobile number
  - 7. Go to Messages
  - 8. Choose Blocked Message

Phone: (02) 929-2222 / (+63) 917 837 2000

Loyola Heights, Quezon City 1108

- 9. Check Mobile Number
- 10. Type number you want to search
- 11. Choose number of message you want to appear
- 12. Press Submit