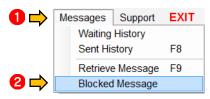

13.8 How to read messages in the Blocked Message

- - 1. Go to Messages
  - 2. Choose Blocked Message

Office: G7 Burgundy Place, B. Gonzales Street,

Phone: (02) 929-2222 / (+63) 917 837 2000

Loyola Heights, Quezon City 1108

- 3. Choose number of message you want to appear
- 4. Read desired entry below

13.9 How to delete message in the Blocked Message

- - 1. Go to Messages
  - 2. Choose Blocked Message

Office: G7 Burgundy Place, B. Gonzales Street,

Phone: (02) 929-2222 / (+63) 917 837 2000

Loyola Heights, Quezon City 1108

- 3. Choose message you want to delete
- 4. Press Delete

13.10 How to delete multiple messages in the Blocked Message

- 1. Go to Messages
- 2. Choose Blocked Message

Office: G7 Burgundy Place, B. Gonzales Street,

Phone: (02) 929-2222 / (+63) 917 837 2000

Loyola Heights, Quezon City 1108

- 3. Check messages you want to delete
- 4. Press Delete located on upper left corner of window

Loyola Heights, Quezon City 1108

**Phone:** (02) 929-2222 / (+63) 917 837 2000

Email: info@mybusybee.net

13.11 How to export message from the Blocked Message History to excel file

- 1. Go to Messages
- 2. Choose Blocked Message

- 3. Check the messages
- 4. Check the button on top and press Export
- 5. Save to the desired location

6. Exported excel file will have an error. Just ignore it. Click YES and save new excel file.

13.12 How to search message inside the Blocked Message

Office: G7 Burgundy Place, B. Gonzales Street, Loyola Heights, Quezon City 1108 Phone: (02) 929-2222 / (+63) 917 837 2000

- a. Search by date
  - 1. Go to Messages
  - 2. Choose Blocked Message

- 3. Check "Received Date Between"
- 4. Input desired start and end date
- 5. Choose number of message you want to appear
- 6. Press Submit

- b. Search by mobile number
  - 7. Go to Messages
  - 8. Choose Blocked Message

Phone: (02) 929-2222 / (+63) 917 837 2000

Loyola Heights, Quezon City 1108

- 9. Check Mobile Number
- 10. Type number you want to search
- 11. Choose number of message you want to appear
- 12. Press Submit

c. Search by message contents

Phone: (02) 929-2222 / (+63) 917 837 2000 Email: info@mybusybee.net

Office: G7 Burgundy Place, B. Gonzales Street,

Website: https://www.mybusybee.net

Loyola Heights, Quezon City 1108

- 7. Go to Messages
- 8. Choose Blocked Message

- 9. Check Message Contains
- 10. Type message content you want to search
- 11. Choose number of message you want to appear
- 12. Press Submit

**Note:** You can now filter via Mobile No. and Message within chosen dates.