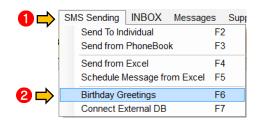

c. Birthday Greetings

Office: G7 Burgundy Place, B. Gonzales Street,

Loyola Heights, Quezon City 1108 **Phone:** (02) 929-2222 / (+63) 917 837 2000

**Email:** info@mybusybee.net **Website:** https://www.mybusybee.net

- 1. Go to SMS Sending
- 2. Press Birthday Greetings
- 3. Or simply go to the sidebar menu then click the icon

- 4. Type your message or use Template
- 5. Choose GSM Modem or SMS Gateway
- 6. Send message as FLASH by checking "FLASH Message" box
- 7. Press Send