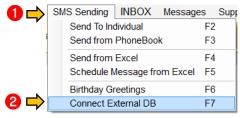

EXTERNAL DATABASE (FOR ENTERPRISE PLAN ONLY)

Office: G7 Burgundy Place, B. Gonzales Street, Loyola Heights, Quezon City 1108

**Phone:** (02) 929-2222 / (+63) 917 837 2000

**Email:** info@mybusybee.net **Website:** https://www.mybusybee.net

#### 18.1 How to connect to External DB

- a. Sending from External DB
  - 1. Go to SMS Sending
  - 2. Choose Connect to External DB

- 3. Choose Ms SQL or My SQL
- 4. Fill in the necessary fields
- 5. Press Connect
- 6. Choose column where Mobile Number is located
- 7. Check Number
- 8. Type your message or use Template
- 9. Choose GSM Modem or SMS Gateway
- 10. Send message as FLASH by checking "FLASH Message" box
- 11. Send Message or Schedule