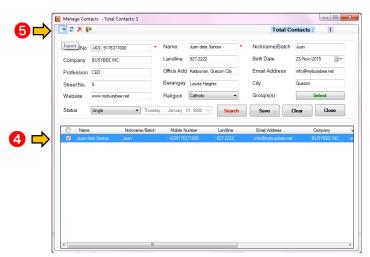

#### 2.1 How to input contacts

- 1. Go to Configurations
- 2. Press Phonebook
- 3. Or simply go to the sidebar menu then click the icon

Loyola Heights, Quezon City 1108

Phone: (02) 929-2222 / (+63) 917 837 2000

Email: info@mybusybee.net

- 4. Input all fields
- 5. Choose Group
- 6. Press save

#### 2.6 How to search contacts

1. Go to Configurations

Loyola Heights, Quezon City 1108

**Phone:** (02) 929-2222 / (+63) 917 837 2000

**Email:** info@mybusybee.net **Website:** https://www.mybusybee.net

2. Press Phonebook

3. Or simply go to the sidebar menu then click the icon

- 4. Input name, mobile number, nickname, barangay or city
- 5. Press Search