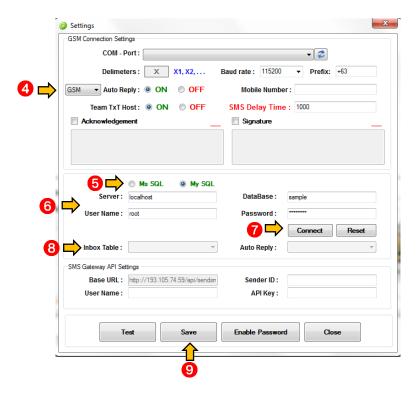

- 1. Go to Configuration
- 2. Press Modem Settings
- 3. Or simply go to the sidebar menu then click the icon

- 4. Set GSM Connection Settings
- 5. Choose Ms SQL or My SQL
- 6. Fill in the necessary fields
- 7. Press Connect
- 8. Choose Receive in the Inbox Table and Auto Reply in Auto Reply
- 9. Press Save

Database: Create Table with fields with details below:

Office: G7 Burgundy Place, B. Gonzales Street,

Loyola Heights, Quezon City 1108 **Phone:** (02) 929-2222 / (+63) 917 837 2000

**Email:** info@mybusybee.net **Website:** https://www.mybusybee.net

#### Receive

#### AutoReply

======= Keyword - varchar(50) Message - varchar(250) Createdon - date