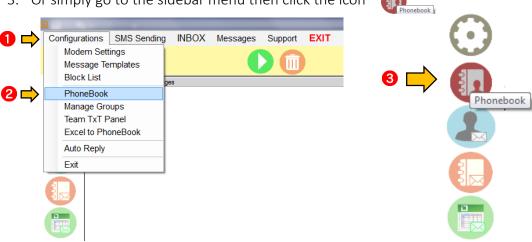

## **HOW TO CONFIGURE BUSYBEE POWERBLAST**

- 1. Go to Configuration
- 2. Press Modem Settings
- 3. Or simply go to the sidebar menu then click the icon

- 4. Choose Port
- 5. Click Test
- 6. Save

Loyola Heights, Quezon City 1108