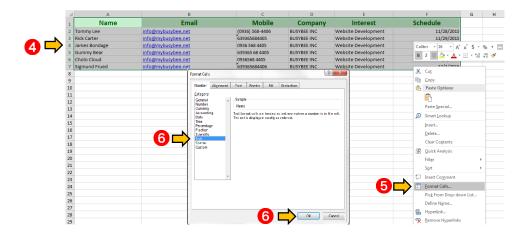

- 2.5 How to import contacts from excel file
  - 1. Go to Configurations
  - 2. Press Excel to Phonebook (Please create headers Name, Email, Mobile, Company and Interest even with no values)

Loyola Heights, Quezon City 1108

**Phone:** (02) 929-2222 / (+63) 917 837 2000

**Email:** info@mybusybee.net **Website:** https://www.mybusybee.net

- 3. Be sure that all the data in excel file are converted into text
- 4. Highlight all the data
- 5. Right click and choose format cells
- 6. Press Text and OK
- 7. Save