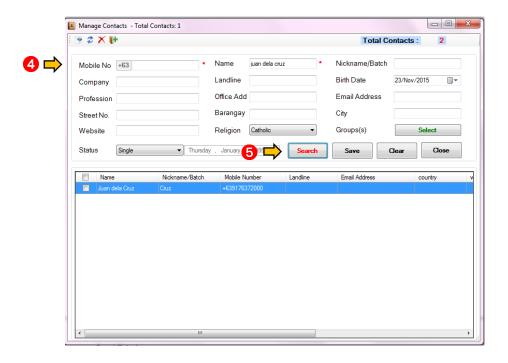

#### 2.1 How to input contacts

- 1. Go to Configurations
- 2. Press Phonebook
- 3. Or simply go to the sidebar menu then click the icon

Loyola Heights, Quezon City 1108

Phone: (02) 929-2222 / (+63) 917 837 2000

Email: info@mybusybee.net

- 4. Input all fields
- 5. Choose Group
- 6. Press save

#### 2.6 How to search contacts

1. Go to Configurations

Loyola Heights, Quezon City 1108

**Phone:** (02) 929-2222 / (+63) 917 837 2000

**Email:** info@mybusybee.net **Website:** https://www.mybusybee.net

2. Press Phonebook

3. Or simply go to the sidebar menu then click the icon

- 4. Input name, mobile number, nickname, barangay or city
- 5. Press Search