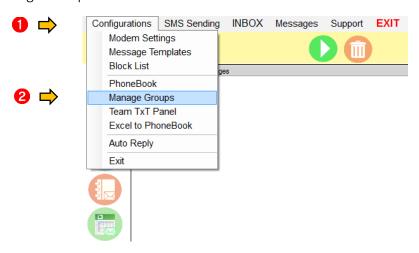

#### 1.1 How to manage groups

- 1. Go to Configurations
- 2. Press Manage Groups

3. Choose Group – There is a default group name (My Company)

Loyola Heights, Quezon City 1108 **Phone:** (02) 929-2222 / (+63) 917 837 2000

## 1.2 How to add groups

- 1. Go to Configurations
- 2. Press Manage Groups

- 3. Press Add Group
- 4. Write the title of the group
- 5. Press save

Loyola Heights, Quezon City 1108 **Phone:** (02) 929-2222 / (+63) 917 837 2000

#### 1.3 How to edit Group Name

- 1. Go to Configurations
- 2. Press Manage Groups

- 3. Highlight the Group you want to edit
- 4. Press Manage
- 5. Edit the group name
- 6. Press save

Loyola Heights, Quezon City 1108

## 1.4 How to delete Group

- 1. Go to Configurations
- 2. Press Manage Groups

- 3. Highlight the Group you want to delete
- 4. Press Manage
- 5. Press Delete

Loyola Heights, Quezon City 1108

Phone: (02) 929-2222 / (+63) 917 837 2000

## 1.5 How to Reset Group

- 1. Go to Configurations
- 2. Press Manage Groups

- 3. Press Manage
- 4. Press Reset

Loyola Heights, Quezon City 1108

**Phone:** (02) 929-2222 / (+63) 917 837 2000

Email: in fo@mybusybee.net