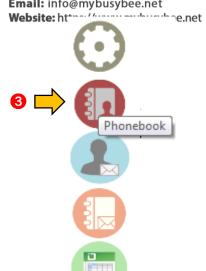

#### 2.1 How to input contacts

- 1. Go to Configurations
- 2. Press Phonebook
- 3. Or simply go to the sidebar menu then click the icon

Loyola Heights, Quezon City 1108

Phone: (02) 929-2222 / (+63) 917 837 2000

#### 2.2 How to delete entries

- 1. Go to Configurations
- 2. Press Phonebook
- 3. Or simply go to the sidebar menu then click the icon

Office: G7 Burgundy Place, B. Gonzales Street, Loyola Heights, Quezon City 1108

#### 2.3 How to edit entries

- 1. Go to Configurations
- 2. Press Phonebook
- 3. Or simply go to the sidebar menu then click the icon

Loyola Heights, Quezon City 1108

Phone: (02) 929-2222 / (+63) 917 837 2000

#### 2.4 How to export contacts

- 1. Go to Configurations
- 2. Press Phonebook
- 3. Or simply go to the sidebar menu then click the icon

Office: G7 Burgundy Place, B. Gonzales Street, Loyola Heights, Quezon City 1108