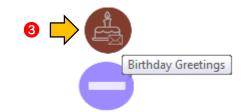

c. Birthday Greetings

Office: G7 Burgundy Place, B. Gonzales Street,

Loyola Heights, Quezon City 1108 **Phone:** (02) 929-2222 / (+63) 917 837 2000

**Email:** info@mybusybee.net **Website:** https://www.mybusybee.net

- 1. Go to SMS Sending
- 2. Press Birthday Greetings
- 3. Or simply go to the sidebar menu then click the icon

- 4. Type your message or use Template
- 5. Choose GSM Modem or SMS Gateway
- 6. Send message as FLASH by checking "FLASH Message" box
- 7. Press Send