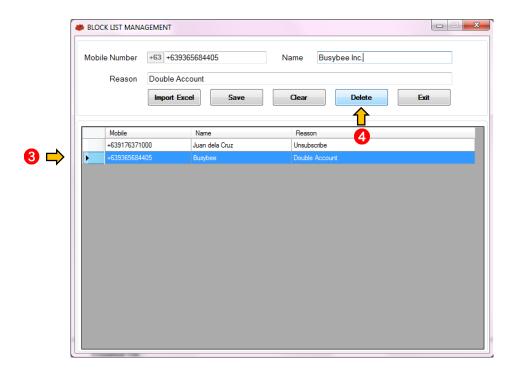

**Email:** info@mybusybee.net **Website:** https://www.mybusybee.net

- 1. Go to Configurations
- 2. Press Block List

- 3. Highlight the entry to be deleted
- 4. Press Delete

3.4 How to import to Block list from excel file