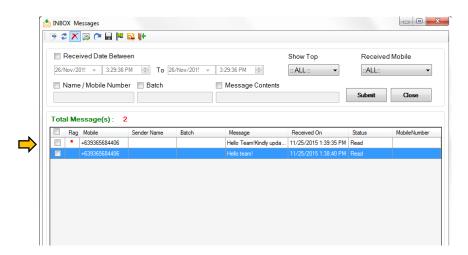

#### **INBOX**

# 12.1 How to know if there are incoming message

1. Check real time Inbox counter. If there is message received the counter will change accordingly. You will also hear an audible sound.

12.2 How to read message in the Inbox

**Office:** G7 Burgundy Place, B. Gonzales Street, Loyola Heights, Quezon City 1108

**Phone:** (02) 929-2222 / (+63) 917 837 2000

**Email:** info@mybusybee.net **Website:** https://www.mybusybee.net

- 1. Go to Inbox
- 2. Press the Unread message with yellow highlights
- 3. Read complete message

**Note:** If you want to enlarge a particular SMS for presentation, just double click the message.

12.3 How to reply to a text message from the inbox?

**Office:** G7 Burgundy Place, B. Gonzales Street, Loyola Heights, Quezon City 1108