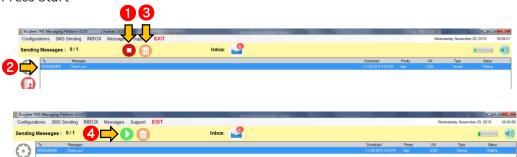

#### 14.1 How to stop SMS in the queue?

- a. Deleting few SMS on queue
  - 1. Press Stop
  - 2. Highlight the SMS
  - 3. Press Delete
  - 4. Press Start