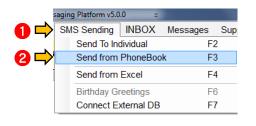

### 9.1 How to send from phonebook

- a. Sending By Groups
  - 1. Go to SMS Sending
  - 2. Choose Send from Phonebook
  - 3. Or simply go to the sidebar menu then click the icon Send from Phonebook

- 4. Choose Group or Groups
- 5. Press Submit
- 6. Check Number
- 7. Set the priority of your message
- 8. Type your message or use Template
- 9. Choose GSM Modem or SMS Gateway
- 10. Send message as FLASH by checking "FLASH Message" box
- 11. Press Send