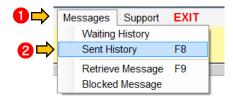

# **MESSAGES**

Office: G7 Burgundy Place, B. Gonzales Street,

Loyola Heights, Quezon City 1108 **Phone:** (02) 929-2222 / (+63) 917 837 2000

- 13.1 How to read messages in the Sent Message History
  - 1. Go to Messages
  - 2. Choose Sent Message History

13.7 How to use Retrieve Message

- **Office:** G7 Burgundy Place, B. Gonzales Street, Loyola Heights, Quezon City 1108
- Phone: (02) 929-2222 / (+63) 917 837 2000 Email: info@mybusybee.net Website: https://www.mybusybee.net

- 1. Go to Messages
- 2. Choose Retrieve Message

- 3. Press Retrieve button
- 4. Check retrieved SMS
- 5. Press Delete or To Inbox
- 6. Press Retrieve button again until "No Message Found" appear

Note: Please do this every day to retrieve SMS that were not received automatically.

13.8 How to read messages in the Blocked Message

- - 1. Go to Messages
  - 2. Choose Blocked Message

Office: G7 Burgundy Place, B. Gonzales Street,

Phone: (02) 929-2222 / (+63) 917 837 2000

Loyola Heights, Quezon City 1108