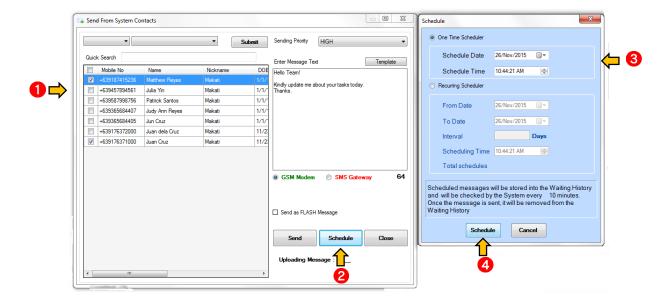

### 9.1 How to send from phonebook

- a. Sending By Groups
  - 1. Go to SMS Sending
  - 2. Choose Send from Phonebook
  - 3. Or simply go to the sidebar menu then click the icon Send from Phonebook

- 4. Choose Group or Groups
- 5. Press Submit
- 6. Check Number
- 7. Set the priority of your message
- 8. Type your message or use Template
- 9. Choose GSM Modem or SMS Gateway
- 10. Send message as FLASH by checking "FLASH Message" box
- 11. Press Send

- 1. Please follow procedure as stated above (Please see a. Send to individual)
- 2. Press Schedule instead of Send
- 3. Input the desired Date you want to send out the message
- 4. Press Schedule