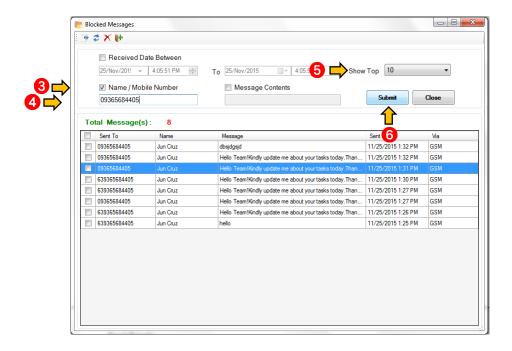

- b. Search by mobile number
  - 7. Go to Messages
  - 8. Choose Blocked Message

Phone: (02) 929-2222 / (+63) 917 837 2000

Loyola Heights, Quezon City 1108

- 9. Check Mobile Number
- 10. Type number you want to search
- 11. Choose number of message you want to appear
- 12. Press Submit