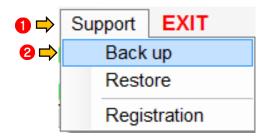

Office: G7 Burgundy Place, B. Gonzales Street,

Loyola Heights, Quezon City 1108 **Phone:** (02) 929-2222 / (+63) 917 837 2000

- 16.1 How to Back-up and Retrieve Data
- a. Back Up Data
  - 1. Go to Support
  - 2. Press Back up

- 3. Write Back up file name and save to desired location
- 4. Press OK (All data will be restored)

b. Retrieve Data

Office: G7 Burgundy Place, B. Gonzales Street, Loyola Heights, Quezon City 1108 Phone: (02) 929-2222 / (+63) 917 837 2000

- 1. Go to Support
- 2. Press Restore

- 3. Open Back up file
- 4. Press OK (All data will be restored)

Loyola Heights, Quezon City 1108

Phone: (02) 929-2222 / (+63) 917 837 2000 Email: info@mybusybee.net