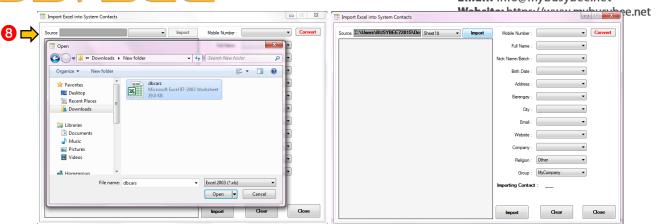

- 8. Click Source. Browse the file you want to import
- 9. Press Import

Loyola Heights, Quezon City 1108

Phone: (02) 929-2222 / (+63) 917 837 2000

**Email:** info@mybusybee.net

- 10. Set columns accordingly. You can choose which group to save the imported excel file.
- 11. Press Import