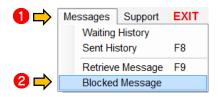

13.8 How to read messages in the Blocked Message

- - 1. Go to Messages
  - 2. Choose Blocked Message

Office: G7 Burgundy Place, B. Gonzales Street,

Phone: (02) 929-2222 / (+63) 917 837 2000

Loyola Heights, Quezon City 1108

- 3. Choose number of message you want to appear
- 4. Read desired entry below

13.9 How to delete message in the Blocked Message

- - 1. Go to Messages
  - 2. Choose Blocked Message

Office: G7 Burgundy Place, B. Gonzales Street,

Phone: (02) 929-2222 / (+63) 917 837 2000

Loyola Heights, Quezon City 1108

- 3. Choose message you want to delete
- 4. Press Delete

13.10 How to delete multiple messages in the Blocked Message

- 1. Go to Messages
- 2. Choose Blocked Message