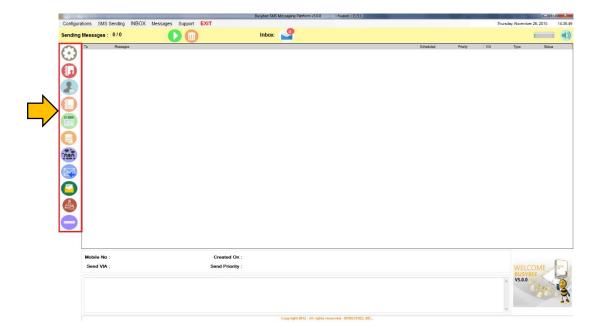

## **HOW TO CONFIGURE BUSYBEE POWERBLAST**

- 1. Go to Configuration
- 2. Press Modem Settings
- 3. Or simply go to the sidebar menu then click the icon

- 4. Choose Port
- 5. Click Test
- 6. Save

Loyola Heights, Quezon City 1108

#### 6.1 How to use Auto Reply (GSM)

- 1. Go to Configuration
- 2. Press Modem Settings

Modem Settings

Block List PhoneBook Manage Groups Team TxT Panel

Auto Reply Exit

3. Or simply go to the sidebar menu then click the icon