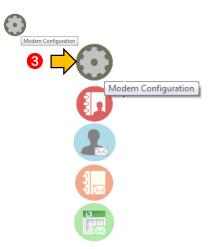

## **HOW TO CONFIGURE BUSYBEE POWERBLAST**

- 1. Go to Configuration
- 2. Press Modem Settings
- 3. Or simply go to the sidebar menu then click the icon

- 4. Choose Port
- 5. Click Test
- 6. Save

Loyola Heights, Quezon City 1108