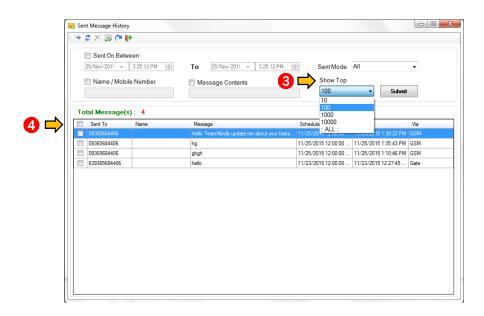

# **MESSAGES**

Office: G7 Burgundy Place, B. Gonzales Street,

Loyola Heights, Quezon City 1108 **Phone:** (02) 929-2222 / (+63) 917 837 2000

- 13.1 How to read messages in the Sent Message History
  - 1. Go to Messages
  - 2. Choose Sent Message History

- 3. Choose number of message you want to appear
- 4. Read desired entry below

13.2 How to delete message in the Sent Message History

- - 1. Go to Messages
  - 2. Choose Sent Message History

Office: G7 Burgundy Place, B. Gonzales Street,