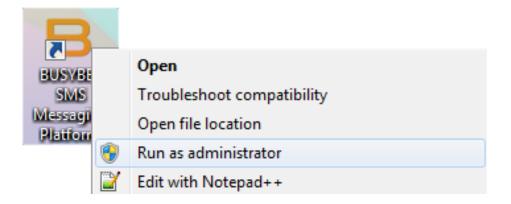

## **HOW TO INSTALL BUSYBEE POWERBLAST**

1. Install Busybee PowerBlast by clicking setup.exe

2. Check the Busybee PowerBlast in your desktop and run the application as administrator.

Loyola Heights, Quezon City 1108

Once it is working, exit the built in software.You are now ready to start using the BUSYBEE PowerBlast.

10. To open the application, Right click → Run the application as administrator. Do every time you open the app.