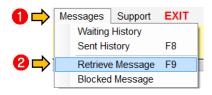

13.7 How to use Retrieve Message

- **Office:** G7 Burgundy Place, B. Gonzales Street, Loyola Heights, Quezon City 1108
- Phone: (02) 929-2222 / (+63) 917 837 2000 Email: info@mybusybee.net Website: https://www.mybusybee.net

- 1. Go to Messages
- 2. Choose Retrieve Message

- 3. Press Retrieve button
- 4. Check retrieved SMS
- 5. Press Delete or To Inbox
- 6. Press Retrieve button again until "No Message Found" appear

Note: Please do this every day to retrieve SMS that were not received automatically.