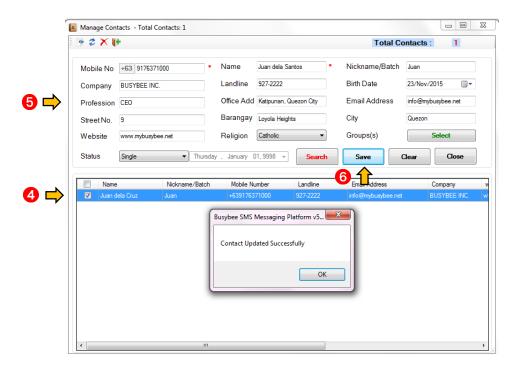

#### 2.3 How to edit entries

- 1. Go to Configurations
- 2. Press Phonebook
- 3. Or simply go to the sidebar menu then click the icon

Loyola Heights, Quezon City 1108

Phone: (02) 929-2222 / (+63) 917 837 2000

Email: info@mybusybee.net

- 4. Highlight the entry to be edited
- 5. Edit necessary entry
- 6. Press Save.