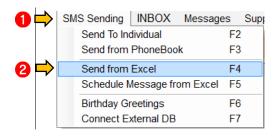

#### 10.1 How to send from excel file

- 1. Go to SMS Sending
- 2. Choose Send from Excel
- 3. Or simply go to the sidebar menu then click the icon

- 4. Be sure that all the data in excel file are converted into text
- 5. Highlight all the data
- 6. Right click and choose format cells
- 7. Press Text and OK
- 8. Save

#### c. Send from Excel

- 1. Go to SMS Sending
- 2. Choose Send from Excel
- 3. Or simply go to the sidebar menu then click the icon

Loyola Heights, Quezon City 1108 **Phone:** (02) 929-2222 / (+63) 917 837 2000

- 1. Go to SMS Sending
- 2. Choose Schedule Message from Excel

- 3. Browse the excel file you want to import
- 4. Choose Sheet Import
- 5. Check Mobile number, Message and Scheduled Date columns
- 6. Choose GSM Modem or SMS Gateway
- 7. Choose appropriate options at the bottom page
- 8. Send message as FLASH by checking "FLASH Message" box
- 9. Press Send