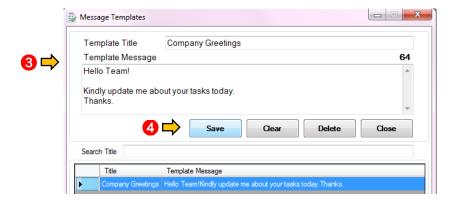

#### 5.1 How to set templates

- 1. Go to Configurations
- 2. Press Message Templates

- 3. Compose template
- 4. Press Save

Loyola Heights, Quezon City 1108 Phone: (02) 929-2222 / (+63) 917 837 2000

Email: info@mybusybee.net Website: https://www.mybusybee.net