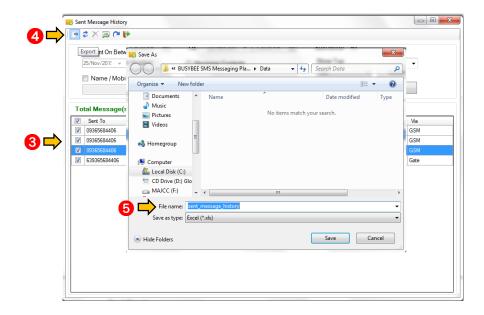

Loyola Heights, Quezon City 1108

**Phone:** (02) 929-2222 / (+63) 917 837 2000 **Email:** info@mybusybee.net

13.4 How to export message from the Sent Message History to excel file

- 1. Go to Messages
- 2. Choose Sent Message History

- 3. Check the messages
- 4. Check the button on top and press Export
- 5. Save to the desired location

6. Exported excel file will have an error. Just ignore it. Click YES and save new excel file.

13.5 How to search message inside the Sent Message History