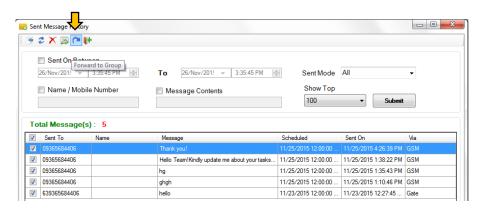

## **FORWARD TO GROUPS**

Office: G7 Burgundy Place, B. Gonzales Street,

Loyola Heights, Quezon City 1108 **Phone:** (02) 929-2222 / (+63) 917 837 2000

**Email:** info@mybusybee.net **Website:** https://www.mybusybee.net

### 21.1 How to use forward to groups

#### a. From inbox

b. From sent history

Loyola Heights, Quezon City 1108 **Phone:** (02) 929-2222 / (+63) 917 837 2000

Email: info@mybusybee.net
Website: https://www.mybusybee.net