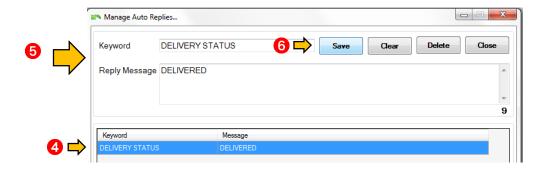

- 1. Go to Configuration
- 2. Press Modem Settings
- 3. Or simply go to the sidebar menu then click the icon

- 4. Highlight the Auto Reply you want to edit
- 5. Set Keyword / Message Reply
- 6. Press Save