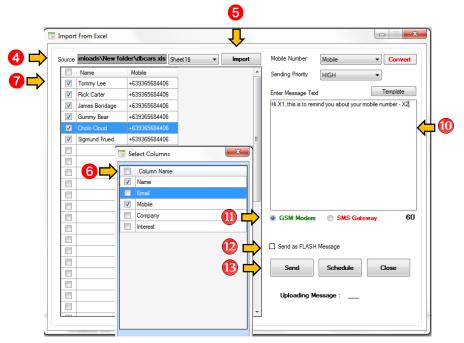

- 4. Browse the excel file (with names and their respective personalize message) you want to import
- 5. Press Import
- 6. Choose column where Mobile Number is located
- 7. Check Number
- 8. In the Message, there is a code to automatically tag the name and personal message.
- X1 1st column
- X2 2nd column
- And so on
- Choose which columns where the name and personal message are located 1st column – Name 2nd column- Mobile Number Message - "Hi X1, this is to remind you about your mobile number - X2."
- 1st Message will come out "Hi Tommy Lee, this is to remind you about your mobile number +639365684406."
- And so on
- 10. Type your message or use Template
- 11. Choose GSM Modem or SMS Gateway
- 12. Send message as FLASH by checking "FLASH Message" box
- 13. Press Send