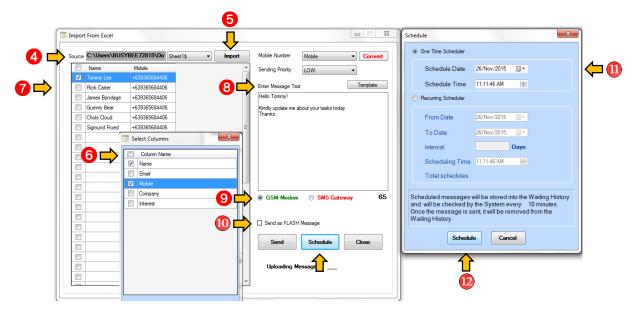

#### 10.1 How to send from excel file

- 1. Go to SMS Sending
- 2. Choose Send from Excel
- 3. Or simply go to the sidebar menu then click the icon

- 4. Be sure that all the data in excel file are converted into text
- 5. Highlight all the data
- 6. Right click and choose format cells
- 7. Press Text and OK
- 8. Save

Loyola Heights, Quezon City 1108

Phone: (02) 929-2222 / (+63) 917 837 2000 Email: info@mybusybee.net Website: https://www.mybusybee.net

9. Browse the excel file you want to import

- 10. Choose Sheet
- 11. Press Import
- 12. Choose column where Mobile Number is located
- 13. Check Mobile Number Convert all the numbers to correct prefix
- 14. Type your message or use Template
- 15. Choose GSM Modem or SMS Gateway
- 16. Send message as FLASH by checking "FLASH Message" box
- 17. Press Send