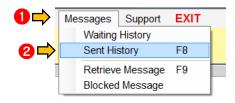

# **MESSAGES**

Office: G7 Burgundy Place, B. Gonzales Street,

Loyola Heights, Quezon City 1108 **Phone:** (02) 929-2222 / (+63) 917 837 2000

- 13.1 How to read messages in the Sent Message History
  - 1. Go to Messages
  - 2. Choose Sent Message History

- 3. Choose number of message you want to appear
- 4. Read desired entry below

13.2 How to delete message in the Sent Message History

- - 1. Go to Messages
  - 2. Choose Sent Message History

Office: G7 Burgundy Place, B. Gonzales Street,

Loyola Heights, Quezon City 1108

**Phone:** (02) 929-2222 / (+63) 917 837 2000 **Email:** info@mybusybee.net

13.4 How to export message from the Sent Message History to excel file

- 1. Go to Messages
- 2. Choose Sent Message History

- 3. Check the messages
- 4. Check the button on top and press Export
- 5. Save to the desired location

6. Exported excel file will have an error. Just ignore it. Click YES and save new excel file.

13.5 How to search message inside the Sent Message History