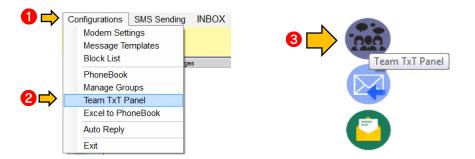

- 8. BUSYBEE v5.5.0 now added SMS Campaign Completed notification!
- 9. Team TxT (BETA) Group chat via regular SMS. No Data plan needed.
- 1. Go to Configurations
- 2. Choose Team TXT Panel
- 3. Or simply go to the sidebar menu then click the icon Team TXT Panel

Loyola Heights, Quezon City 1108

**Phone:** (02) 929-2222 / (+63) 917 837 2000

**Email:** info@mybusybee.net **Website:** https://www.mybusybee.net

- 4. Choose numbers
- 5. All the messages and replies will be sent to the whole group.