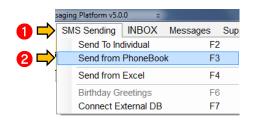

### 9.1 How to send from phonebook

- a. Sending By Groups
  - 1. Go to SMS Sending
  - 2. Choose Send from Phonebook
  - 3. Or simply go to the sidebar menu then click the icon Send from Phonebook

- 4. Choose Group or Groups
- 5. Press Submit
- 6. Check Number
- 7. Set the priority of your message
- 8. Type your message or use Template
- 9. Choose GSM Modem or SMS Gateway
- 10. Send message as FLASH by checking "FLASH Message" box
- 11. Press Send