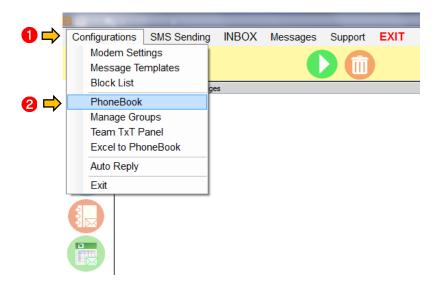

#### 2.1 How to input contacts

- 1. Go to Configurations
- 2. Press Phonebook
- 3. Or simply go to the sidebar menu then click the icon

Loyola Heights, Quezon City 1108

Phone: (02) 929-2222 / (+63) 917 837 2000

#### 2.2 How to delete entries

- 1. Go to Configurations
- 2. Press Phonebook
- 3. Or simply go to the sidebar menu then click the icon

Office: G7 Burgundy Place, B. Gonzales Street, Loyola Heights, Quezon City 1108

#### 2.3 How to edit entries

- 1. Go to Configurations
- 2. Press Phonebook
- 3. Or simply go to the sidebar menu then click the icon

Loyola Heights, Quezon City 1108

Phone: (02) 929-2222 / (+63) 917 837 2000

#### 2.4 How to export contacts

- 1. Go to Configurations
- 2. Press Phonebook
- 3. Or simply go to the sidebar menu then click the icon

Office: G7 Burgundy Place, B. Gonzales Street, Loyola Heights, Quezon City 1108