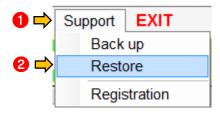

Office: G7 Burgundy Place, B. Gonzales Street,

Loyola Heights, Quezon City 1108 **Phone:** (02) 929-2222 / (+63) 917 837 2000

- 16.1 How to Back-up and Retrieve Data
- a. Back Up Data
  - 1. Go to Support
  - 2. Press Back up

- 3. Write Back up file name and save to desired location
- 4. Press OK (All data will be restored)

b. Retrieve Data

Office: G7 Burgundy Place, B. Gonzales Street, Loyola Heights, Quezon City 1108 Phone: (02) 929-2222 / (+63) 917 837 2000

- 1. Go to Support
- 2. Press Restore

- 3. Open Back up file
- 4. Press OK (All data will be restored)

Loyola Heights, Quezon City 1108

Phone: (02) 929-2222 / (+63) 917 837 2000 Email: info@mybusybee.net