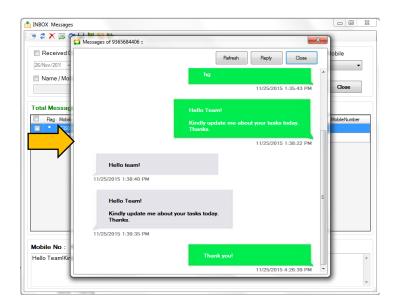

- 8. BUSYBEE v5.5.0 now added SMS Campaign Completed notification!
- 9. Team TxT (BETA) Group chat via regular SMS. No Data plan needed.
- 1. Go to Configurations
- 2. Choose Team TXT Panel
- 3. Or simply go to the sidebar menu then click the icon Team TXT Panel

Loyola Heights, Quezon City 1108

**Phone:** (02) 929-2222 / (+63) 917 837 2000

**Email:** info@mybusybee.net **Website:** https://www.mybusybee.net

- 4. Choose numbers
- 5. All the messages and replies will be sent to the whole group.