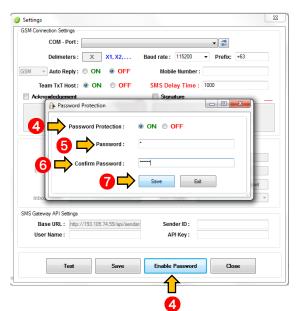

#### 15.1 How to set Password Security

- 1. Go to Configuration
- 2. Press Modem Settings
- 3. Or simply go to the sidebar menu then click the icon

- 4. Press Enable Password Turn On
- 5. Enter "1" (default Password)
- 6. Input preferred password
- 7. Press Save

Note: If Password Security is enabled, user cannot delete SMS inside the inbox and Sent Message History. Please make sure to write down password because the application has no password reset.

**BACK-UP AND RESTORE** 