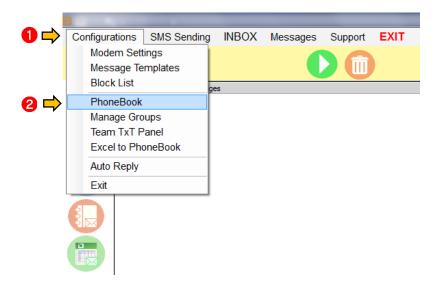

## **HOW TO CONFIGURE BUSYBEE POWERBLAST**

- 1. Go to Configuration
- 2. Press Modem Settings
- 3. Or simply go to the sidebar menu then click the icon

- 4. Choose Port
- 5. Click Test
- 6. Save

Loyola Heights, Quezon City 1108

#### 2.1 How to input contacts

- 1. Go to Configurations
- 2. Press Phonebook
- 3. Or simply go to the sidebar menu then click the icon

Loyola Heights, Quezon City 1108

Phone: (02) 929-2222 / (+63) 917 837 2000

#### 2.2 How to delete entries

- 1. Go to Configurations
- 2. Press Phonebook
- 3. Or simply go to the sidebar menu then click the icon

Office: G7 Burgundy Place, B. Gonzales Street, Loyola Heights, Quezon City 1108

#### 2.3 How to edit entries

- 1. Go to Configurations
- 2. Press Phonebook
- 3. Or simply go to the sidebar menu then click the icon

Loyola Heights, Quezon City 1108

Phone: (02) 929-2222 / (+63) 917 837 2000

#### 2.4 How to export contacts

- 1. Go to Configurations
- 2. Press Phonebook
- 3. Or simply go to the sidebar menu then click the icon

Office: G7 Burgundy Place, B. Gonzales Street, Loyola Heights, Quezon City 1108