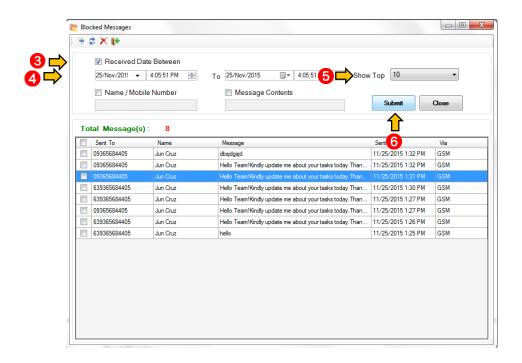

Office: G7 Burgundy Place, B. Gonzales Street, Loyola Heights, Quezon City 1108 Phone: (02) 929-2222 / (+63) 917 837 2000

- a. Search by date
  - 1. Go to Messages
  - 2. Choose Blocked Message

- 3. Check "Received Date Between"
- 4. Input desired start and end date
- 5. Choose number of message you want to appear
- 6. Press Submit