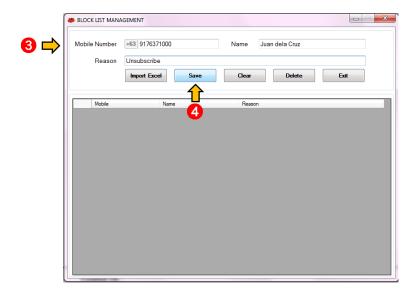

- 1. Go to Configurations
- 2. Press Block List

- 3. Input Mobile Number, Name and Reason for blocking
- 4. Press save

Loyola Heights, Quezon City 1108 **Phone:** (02) 929-2222 / (+63) 917 837 2000

Email: info@mybusybee.net
Website: https://www.mybusybee.net