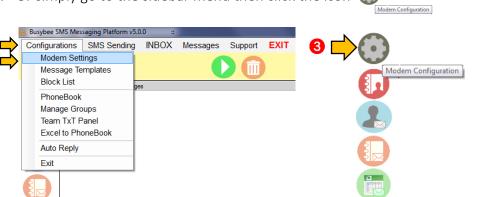

## **HOW TO CONFIGURE BUSYBEE POWERBLAST**

- 1. Go to Configuration
- 2. Press Modem Settings
- 3. Or simply go to the sidebar menu then click the icon

- 4. Choose Port
- 5. Click Test
- 6. Save

Loyola Heights, Quezon City 1108