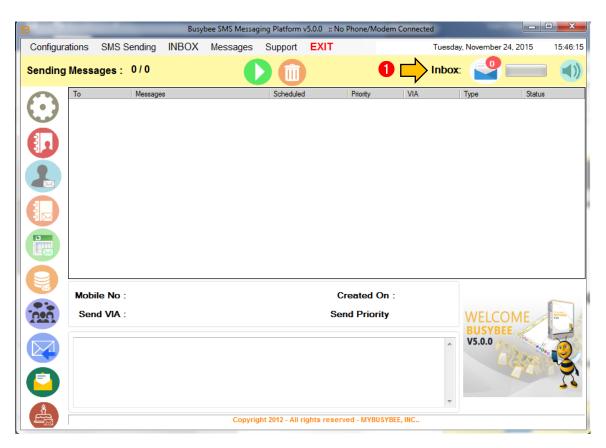

#### **INBOX**

# 12.1 How to know if there are incoming message

1. Check real time Inbox counter. If there is message received the counter will change accordingly. You will also hear an audible sound.

12.2 How to read message in the Inbox