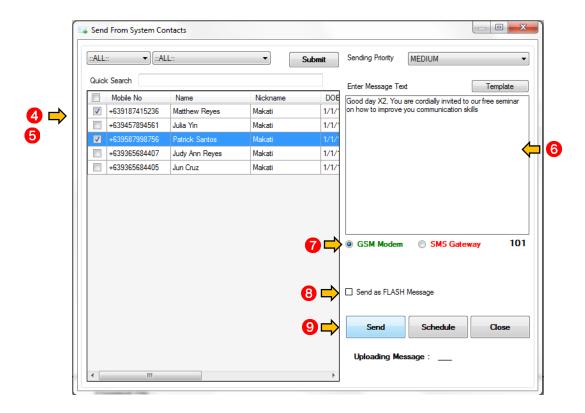

### 9.1 How to send from phonebook

- a. Sending By Groups
  - 1. Go to SMS Sending
  - 2. Choose Send from Phonebook
  - 3. Or simply go to the sidebar menu then click the icon Send from Phonebook

- 4. Choose Group or Groups
- 5. Press Submit
- 6. Check Number
- 7. Set the priority of your message
- 8. Type your message or use Template
- 9. Choose GSM Modem or SMS Gateway
- 10. Send message as FLASH by checking "FLASH Message" box
- 11. Press Send

- 4. In the Message, there is a code to automatically tag the name.
- X1 1st column
- X2 2nd column
- And so on
- 5. Choose which column where the name is located
- e.g.

1st column- Complete name

Message— "Good day X1, You are cordially invited to our free seminar on how to improve you communication skills"

Message will come out - "Good day Matthew, You are cordially invited to our free seminar on how to improve you communication skills"

Loyola Heights, Quezon City 1108 **Phone:** (02) 929-2222 / (+63) 917 837 2000