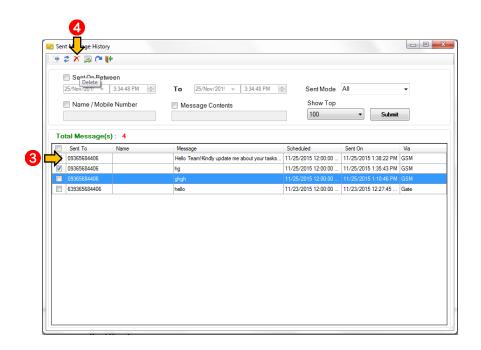

Phone: (02) 929-2222 / (+63) 917 837 2000

Loyola Heights, Quezon City 1108

- 3. Choose message you want to delete
- 4. Press Delete

13.3 How to delete multiple messages in the Sent Message History

Office: G7 Burgundy Place, B. Gonzales Street,

Loyola Heights, Quezon City 1108 **Phone:** (02) 929-2222 / (+63) 917 837 2000

- 1. Go to Messages
- 2. Choose Sent Message History

- 3. Check messages you want to delete
- 4. Press Delete located on upper left corner of window