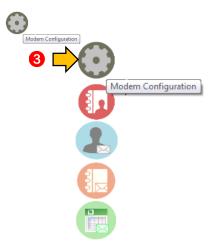

## **HOW TO CONFIGURE BUSYBEE POWERBLAST**

- 1. Go to Configuration
- 2. Press Modem Settings
- 3. Or simply go to the sidebar menu then click the icon

- 4. Choose Port
- 5. Click Test
- 6. Save

Loyola Heights, Quezon City 1108