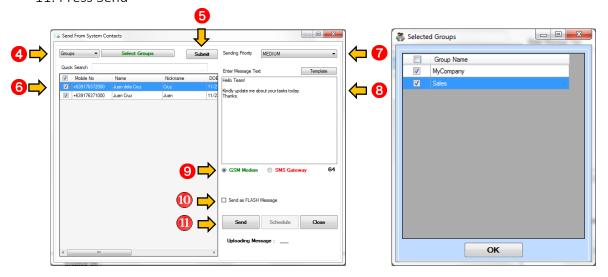

### 9.1 How to send from phonebook

- a. Sending By Groups
  - 1. Go to SMS Sending
  - 2. Choose Send from Phonebook
  - 3. Or simply go to the sidebar menu then click the icon Send from Phonebook

- 4. Choose Group or Groups
- 5. Press Submit
- 6. Check Number
- 7. Set the priority of your message
- 8. Type your message or use Template
- 9. Choose GSM Modem or SMS Gateway
- 10. Send message as FLASH by checking "FLASH Message" box
- 11. Press Send