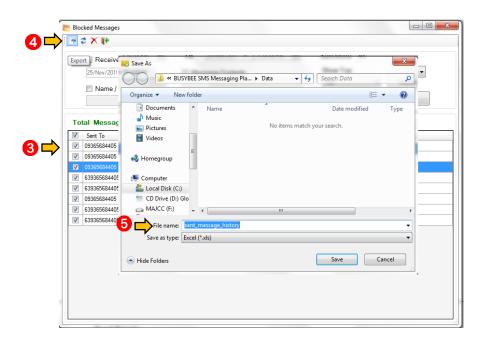

Loyola Heights, Quezon City 1108

**Phone:** (02) 929-2222 / (+63) 917 837 2000

Email: info@mybusybee.net

13.11 How to export message from the Blocked Message History to excel file

- 1. Go to Messages
- 2. Choose Blocked Message

- 3. Check the messages
- 4. Check the button on top and press Export
- 5. Save to the desired location

6. Exported excel file will have an error. Just ignore it. Click YES and save new excel file.

13.12 How to search message inside the Blocked Message