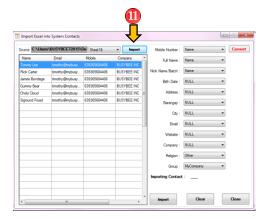

- 8. Click Source. Browse the file you want to import
- 9. Press Import

Loyola Heights, Quezon City 1108

Phone: (02) 929-2222 / (+63) 917 837 2000

**Email:** info@mybusybee.net

- 10. Set columns accordingly. You can choose which group to save the imported excel file.
- 11. Press Import