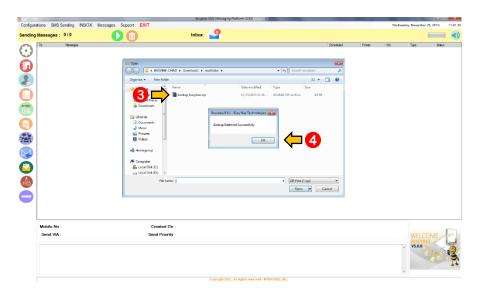

- 3. Write Back up file name and save to desired location
- 4. Press OK (All data will be restored)

b. Retrieve Data

Office: G7 Burgundy Place, B. Gonzales Street, Loyola Heights, Quezon City 1108 Phone: (02) 929-2222 / (+63) 917 837 2000

- 1. Go to Support
- 2. Press Restore

- 3. Open Back up file
- 4. Press OK (All data will be restored)

Loyola Heights, Quezon City 1108

Phone: (02) 929-2222 / (+63) 917 837 2000 Email: info@mybusybee.net