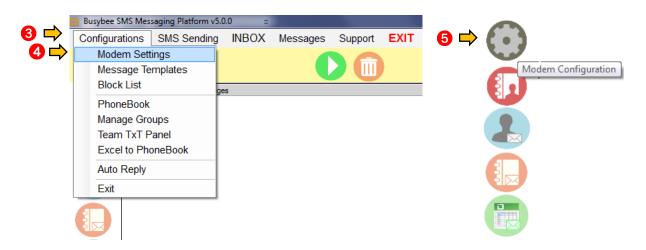

## **HOW TO CONFIGURE BUSYBEE POWERBLAST**

- 1. Go to Configuration
- 2. Press Modem Settings
- 3. Or simply go to the sidebar menu then click the icon

- 4. Choose Port
- 5. Click Test
- 6. Save

Loyola Heights, Quezon City 1108