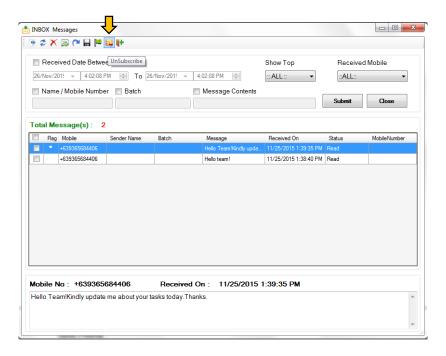

# 12.1 How to know if there are incoming message

1. Check real time Inbox counter. If there is message received the counter will change accordingly. You will also hear an audible sound.

12.2 How to read message in the Inbox

**Office:** G7 Burgundy Place, B. Gonzales Street, Loyola Heights, Quezon City 1108

**Phone:** (02) 929-2222 / (+63) 917 837 2000

**Email:** info@mybusybee.net **Website:** https://www.mybusybee.net

- 1. Go to Inbox
- 2. Press the Unread message with yellow highlights
- 3. Read complete message

**Note:** If you want to enlarge a particular SMS for presentation, just double click the message.

12.3 How to reply to a text message from the inbox?

**Office:** G7 Burgundy Place, B. Gonzales Street, Loyola Heights, Quezon City 1108

Office: G7 Burgundy Place, B. Gonzales Street, Loyola Heights, Quezon City 1108 Phone: (02) 929-2222 / (+63) 917 837 2000

- a. Search by date
  - 1. Go to Inbox

- 2. Check "Received Date Between"
- 3. Input desired start and end date
- 4. Choose number of message you want to appear
- 5. Press Submit

b. Search by mobile number

Office: G7 Burgundy Place, B. Gonzales Street,

Loyola Heights, Quezon City 1108 **Phone:** (02) 929-2222 / (+63) 917 837 2000

**Email:** info@mybusybee.net **Website:** https://www.mybusybee.net

1. Go to Inbox

- 2. Check Mobile Number
- 3. Type number you want to search
- 4. Choose number of message you want to appear
- 5. Press Submit

c. Search by message contents

**Office:** G7 Burgundy Place, B. Gonzales Street, Loyola Heights, Quezon City 1108

**Phone:** (02) 929-2222 / (+63) 917 837 2000

**Email:** info@mybusybee.net **Website:** https://www.mybusybee.net

1. Go to Inbox

- 2. Check Message Contains
- 3. Type message content you want to search
- 4. Choose number of message you want to appear
- 5. Press Submit

**Note:** You can now filter via Mobile No. and Message within chosen dates.