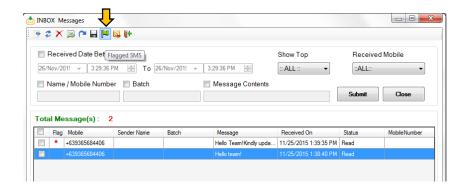

## **FLAGGED SMS**

Office: G7 Burgundy Place, B. Gonzales Street,

Loyola Heights, Quezon City 1108 **Phone:** (02) 929-2222 / (+63) 917 837 2000

**Email:** info@mybusybee.net **Website:** https://www.mybusybee.net

## 20.1 How to use flagged SMS

1. Go to Inbox

2. Press the flag column for every important message

3. To retrieve flagged SMS, just click the flag icon on the top menu