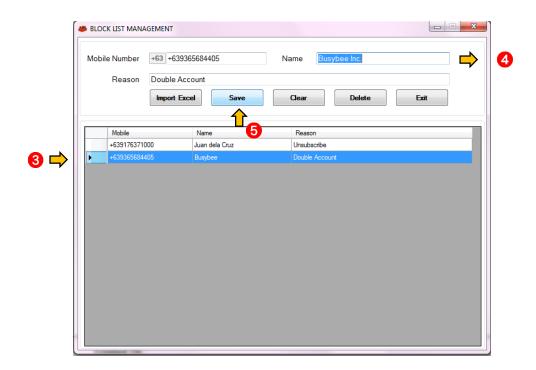

- 1. Go to Configurations
- 2. Press Block List

- 3. Input Mobile Number, Name and Reason for blocking
- 4. Press save

Loyola Heights, Quezon City 1108 **Phone:** (02) 929-2222 / (+63) 917 837 2000

Email: info@mybusybee.net
Website: https://www.mybusybee.net

- 1. Go to Configurations
- 2. Press Block List

- 3. Highlight the entry to be edited
- 4. Edit necessary entry
- 5. Press Save

Loyola Heights, Quezon City 1108

**Phone:** (02) 929-2222 / (+63) 917 837 2000