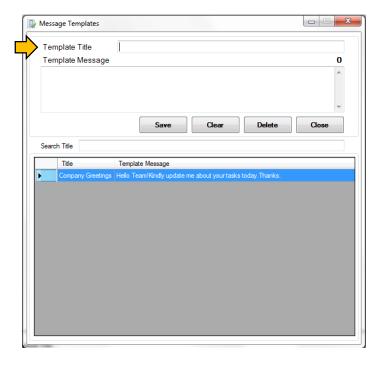

#### 5.1 How to set templates

- 1. Go to Configurations
- 2. Press Message Templates

- 3. Compose template
- 4. Press Save

Loyola Heights, Quezon City 1108 Phone: (02) 929-2222 / (+63) 917 837 2000

Email: info@mybusybee.net Website: https://www.mybusybee.net