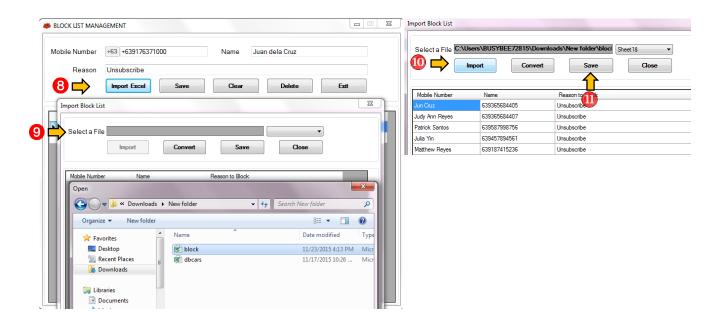

Loyola Heights, Quezon City 1108 **Phone:** (02) 929-2222 / (+63) 917 837 2000

Email: info@mybusybee.net
Website: https://www.mybusybee.net

- 1. Go to Configurations
- 2. Press Block List

- 3. Be sure that all the data in excel file are converted into text
- 4. Highlight all the data
- 5. Right click and choose format cells
- 6. Press Text and OK
- 7. Save

8. Press Import from Excel

Loyola Heights, Quezon City 1108

**Phone:** (02) 929-2222 / (+63) 917 837 2000

**Email:** info@mybusybee.net

9. Browse the file you want to import. Please arrange accordingly to Name, Mobile Number and Reason

- 10. Press Import
- 11. Press Save

**SMS GATEWAY** 

Loyola Heights, Quezon City 1108

**Phone:** (02) 929-2222 / (+63) 917 837 2000

**Email:** info@mybusybee.net **Website:** https://www.mybusybee.net