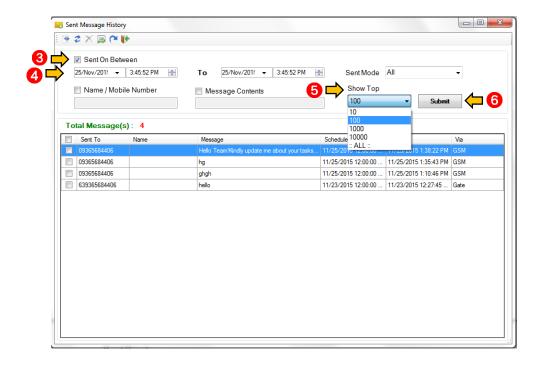

**Office:** G7 Burgundy Place, B. Gonzales Street, Loyola Heights, Quezon City 1108

**Phone:** (02) 929-2222 / (+63) 917 837 2000

- a. Search by date
  - 1. Go to Messages
  - 2. Choose Sent Message History

- 3. Check "Received Date Between"
- 4. Input desired start and end date
- 5. Choose number of message you want to appear
- 6. Press Submit

- b. Search by mobile number
  - 1. Go to Messages
  - 2. Choose Sent Message History

Phone: (02) 929-2222 / (+63) 917 837 2000

Loyola Heights, Quezon City 1108

- 3. Check Mobile Number
- 4. Type number you want to search
- 5. Choose number of message you want to appear
- 6. Press Submit

c. Search by message contents

**Office:** G7 Burgundy Place, B. Gonzales Street, Loyola Heights, Quezon City 1108 **Phone:** (02) 929-2222 / (+63) 917 837 2000

**Email:** info@mybusybee.net **Website:** https://www.mybusybee.net

- 1. Go to Messages
- 2. Choose Sent Message History

- 3. Check Message Contains
- 4. Type message content you want to search
- 5. Choose number of message you want to appear
- 6. Press Submit

Note: You can now filter via Mobile No. and Message within chosen dates.