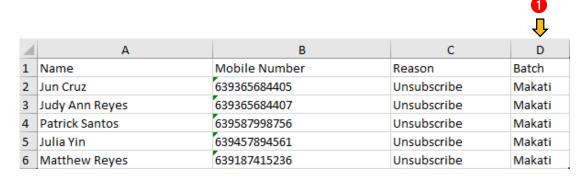

- 1. Go to Configurations
- 2. Press Block List

- 3. Input Mobile Number, Name and Reason for blocking
- 4. Press save

Loyola Heights, Quezon City 1108 **Phone:** (02) 929-2222 / (+63) 917 837 2000

Email: info@mybusybee.net
Website: https://www.mybusybee.net

Loyola Heights, Quezon City 1108 **Phone:** (02) 929-2222 / (+63) 917 837 2000

Email: info@mybusybee.net
Website: https://www.mybusybee.net

- 1. Go to Configurations
- 2. Press Block List

- 3. Be sure that all the data in excel file are converted into text
- 4. Highlight all the data
- 5. Right click and choose format cells
- 6. Press Text and OK
- 7. Save

8. Press Import from Excel

Loyola Heights, Quezon City 1108

**Phone:** (02) 929-2222 / (+63) 917 837 2000

**Email:** info@mybusybee.net

9. Browse the file you want to import. Please arrange accordingly to Name, Mobile Number and Reason