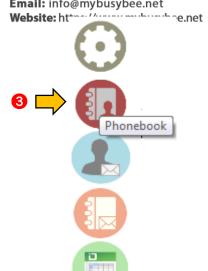

#### 2.1 How to input contacts

- 1. Go to Configurations
- 2. Press Phonebook
- 3. Or simply go to the sidebar menu then click the icon

Loyola Heights, Quezon City 1108

Phone: (02) 929-2222 / (+63) 917 837 2000