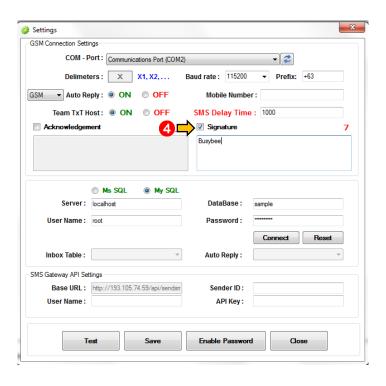

## 20.1 How to use signatures

- 1. Go to Configuration
- 2. Press Modem Settings
- 3. Or simply go to the sidebar menu then click the icon

4. Check signature and compose