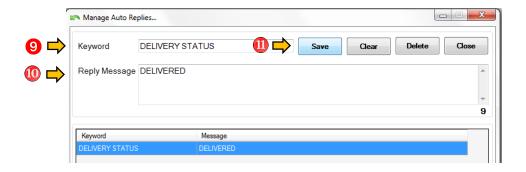

6. Go to Configurations again

7. Choose Auto Reply

8. Or simply go to the sidebar menu then click the icon

- 9. Create Keyword
- 10. Set Message Reply
- 11. Press Save

Note: You can set 2 or more Keywords per Reply Message. e.g.

Keyword: Class Status

Reply Message: "No Classes for today" or "We have class today"

Scenario: If auto reply is set, application will send Reply message if application receive "Class Status" keyword. Parents who want to know the status of class send keyword "Class Status" keyword to the SMS Hotline of the school; application will then automatically reply the Set Message. School will just easily set the reply message for the status of classes on a particular day.