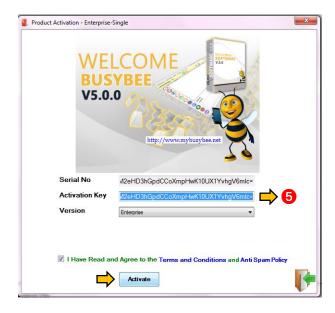

**Phone:** (02) 929-2222 / (+63) 917 837 2000

**Email:** info@mybusybee.net **Website:** https://www.mybusybee.net

3. Send the Serial No. via email to my\_busy\_bee@yahoo.com located in the Registration menu under Support. Make sure to check the terms and conditions and Anti-Spam Policy. Please take note that Serial No. is case sensitive.

- 1 Serial Key
- 2 Activation Key
- 3 Version
- 4 Terms and Conditions

- 4. Check your email and you will receive the activation key.
- 5. Go back to the software and kindly key in the activation key and press "Activate"