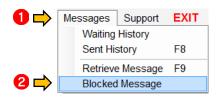

13.8 How to read messages in the Blocked Message

- - 1. Go to Messages
  - 2. Choose Blocked Message

Office: G7 Burgundy Place, B. Gonzales Street,

Phone: (02) 929-2222 / (+63) 917 837 2000

Loyola Heights, Quezon City 1108

- 3. Choose number of message you want to appear
- 4. Read desired entry below

13.9 How to delete message in the Blocked Message

- - 1. Go to Messages
  - 2. Choose Blocked Message

Office: G7 Burgundy Place, B. Gonzales Street,