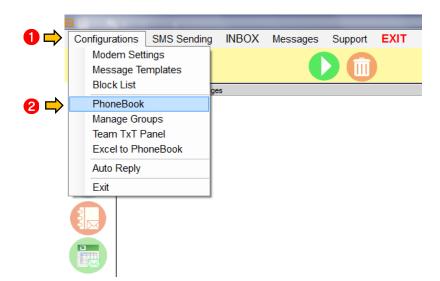

#### 2.1 How to input contacts

- 1. Go to Configurations
- 2. Press Phonebook
- 3. Or simply go to the sidebar menu then click the icon

Loyola Heights, Quezon City 1108

Phone: (02) 929-2222 / (+63) 917 837 2000

Email: info@mybusybee.net

- 4. Input all fields
- 5. Choose Group
- 6. Press save