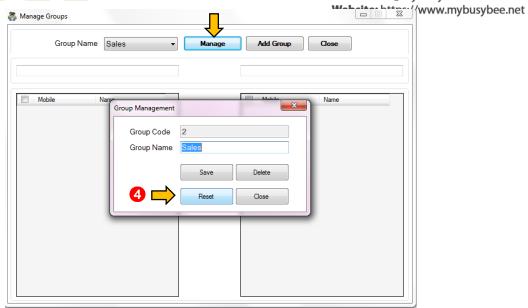

#### 1.3 How to edit Group Name

- 1. Go to Configurations
- 2. Press Manage Groups

- 3. Highlight the Group you want to edit
- 4. Press Manage
- 5. Edit the group name
- 6. Press save

Loyola Heights, Quezon City 1108

## 1.5 How to Reset Group

- 1. Go to Configurations
- 2. Press Manage Groups

- 3. Press Manage
- 4. Press Reset

Loyola Heights, Quezon City 1108

**Phone:** (02) 929-2222 / (+63) 917 837 2000

Email: in fo@mybusybee.net