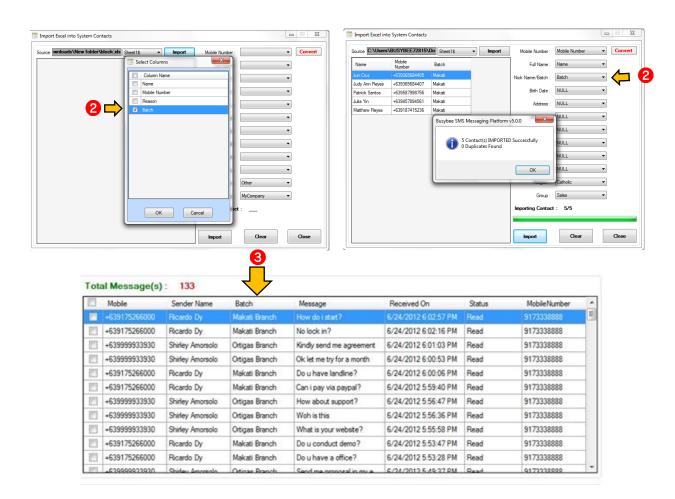

**Phone:** (02) 929-2222 / (+63) 917 837 2000

**Email:** info@mybusybee.net **Website:** https://www.mybusybee.net

- 3. Be sure that all the data in excel file are converted into text
- 4. Highlight all the data
- 5. Right click and choose format cells
- 6. Press Text and OK
- 7. Save

- 8. Click Source. Browse the file you want to import
- 9. Press Import

Loyola Heights, Quezon City 1108

Phone: (02) 929-2222 / (+63) 917 837 2000

**Email:** info@mybusybee.net

- 10. Set columns accordingly. You can choose which group to save the imported excel file.
- 11. Press Import

b. Import from Excel

Office: G7 Burgundy Place, B. Gonzales Street,

Loyola Heights, Quezon City 1108

**Phone:** (02) 929-2222 / (+63) 917 837 2000

- 1. Include an identifier for all your contacts in your excel (let say a particular contact is from Makati branch; put Makati branch) and name that column "Batch"
- 2. Import the Batch column under Batch
- 3. When you receive SMS with Batch Identifier, inbox will display each contacts identity (from what branch a particular contact is)