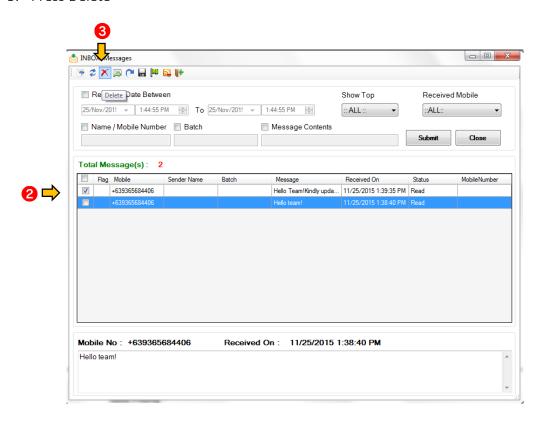

Office: G7 Burgundy Place, B. Gonzales Street, Loyola Heights, Quezon City 1108 Phone: (02) 929-2222 / (+63) 917 837 2000

- a. Search by date
  - 1. Go to Inbox

- 2. Check "Received Date Between"
- 3. Input desired start and end date
- 4. Choose number of message you want to appear
- 5. Press Submit

b. Search by mobile number

Office: G7 Burgundy Place, B. Gonzales Street,

Loyola Heights, Quezon City 1108 **Phone:** (02) 929-2222 / (+63) 917 837 2000

**Email:** info@mybusybee.net **Website:** https://www.mybusybee.net

1. Go to Inbox

- 2. Check Mobile Number
- 3. Type number you want to search
- 4. Choose number of message you want to appear
- 5. Press Submit

c. Search by message contents

**Office:** G7 Burgundy Place, B. Gonzales Street, Loyola Heights, Quezon City 1108

**Phone:** (02) 929-2222 / (+63) 917 837 2000

**Email:** info@mybusybee.net **Website:** https://www.mybusybee.net

1. Go to Inbox

- 2. Check Message Contains
- 3. Type message content you want to search
- 4. Choose number of message you want to appear
- 5. Press Submit

**Note:** You can now filter via Mobile No. and Message within chosen dates.