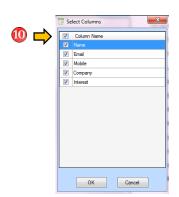

- 8. Click Source. Browse the file you want to import
- 9. Press Import

Loyola Heights, Quezon City 1108

Phone: (02) 929-2222 / (+63) 917 837 2000

**Email:** info@mybusybee.net

- 10. Set columns accordingly. You can choose which group to save the imported excel file.
- 11. Press Import