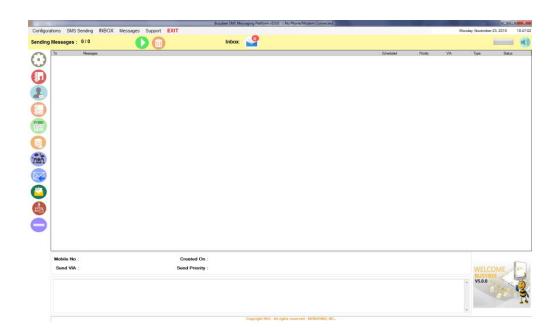

Thank you for choosing Busybee v5.5.0 for your SMS needs.

It is our commitment to provide you with the best and reliable 24-hour SMS system all over the country. We guarantee your satisfaction and money's worth on every transaction made with us.

#### BUSYBEE v5.5.0 Latest version

#### **NEW** Features:

- ✓ BUSYBEE v5.5.0 now has a NEW LOOK! Pastel colors combined with perfectly planned layout exudes simplicity and minimalism yet a more powerful backend coupled with advanced functionalities are embedded behind this simple beauty.
- ✓ BUSYBEE v5.5.0 now has SHORTCUTS for most commonly used functions. Going to your most favorite function has never been easy with these shortcuts.
- ✓ BUSYBEE v5.5.0 now supports AUTO PORT DETECTION! Configuration is as simple as a click of your mouse. No more manual configuration.
- ✓ ADDED Auto Reply via BRANDED SMS!
- ✓ BUSYBEE v5.5.0 added INTELLIGENT SENDING feature! You are now in control of the time interval of your campaign.
- ✓ Receive LONG SMS within a single message via SMART Messaging feature.
- ✓ Are you used to seeing history of your conversation with your friend same format as in the one in your smart phone? BUSYBEE v5.5.0 now supports BUBBLE CONVERSATION! You can now easily track down your conversation in one page.
- ✓ BUSYBEE v5.5.0 now added SMS Campaign Completed notification!
- ✓ Team TxT (BETA) Group chat via regular SMS. No Data plan needed.
- ✓ BUSYBEE v5.5.0 has Template Title to help you remember Long canned replies.
- ✓ BUSYBEE v5.5.0 now support UNSUBSCRIBE button to easily blocks SMS to customers who does not want to receive your SMS campaigns
- ✓ BUSYBEE v5.5.0 now supports Forwarding of SMS
- ✓ BUSYBEE v5.5.0 can now be WHITELABELED in all Lifetime Plans. You can now put your logo and brand in our software.