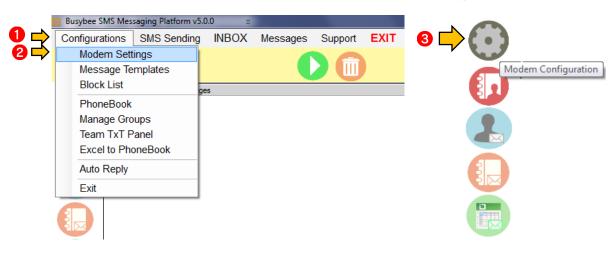

## **HOW TO CONFIGURE BUSYBEE POWERBLAST**

- 1. Go to Configuration
- 2. Press Modem Settings
- 3. Or simply go to the sidebar menu then click the icon

- 4. Choose Port
- 5. Click Test
- 6. Save

Loyola Heights, Quezon City 1108