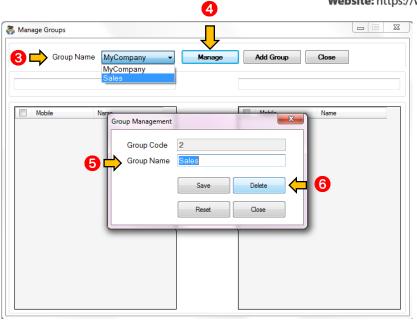

## 1.4 How to delete Group

- 1. Go to Configurations
- 2. Press Manage Groups

- 3. Highlight the Group you want to delete
- 4. Press Manage
- 5. Press Delete

Loyola Heights, Quezon City 1108

Phone: (02) 929-2222 / (+63) 917 837 2000

**Email:** info@mybusybee.net **Website:** https://www.mybusybee.net