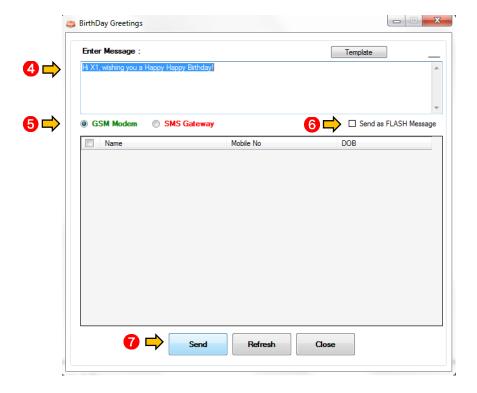

- 1. Go to SMS Sending
- 2. Press Birthday Greetings
- 3. Or simply go to the sidebar menu then click the icon

- 4. Type your message or use Template
- 5. Choose GSM Modem or SMS Gateway
- 6. Send message as FLASH by checking "FLASH Message" box
- 7. Press Send

**Note:** Please visit this page every day to send birthday greetings to your contacts.

Loyola Heights, Quezon City 1108 Phone: (02) 929-2222 / (+63) 917 837 2000

Email: info@mybusybee.net Website: https://www.mybusybee.net