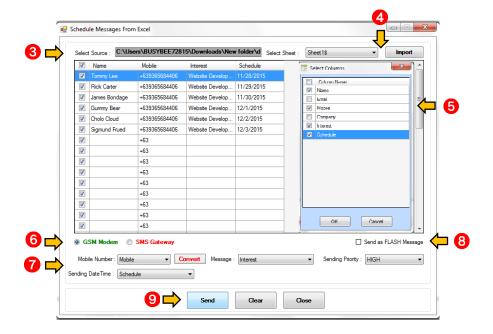

- 1. Go to SMS Sending
- 2. Choose Schedule Message from Excel

- 3. Browse the excel file you want to import
- 4. Choose Sheet Import
- 5. Check Mobile number, Message and Scheduled Date columns
- 6. Choose GSM Modem or SMS Gateway
- 7. Choose appropriate options at the bottom page
- 8. Send message as FLASH by checking "FLASH Message" box
- 9. Press Send