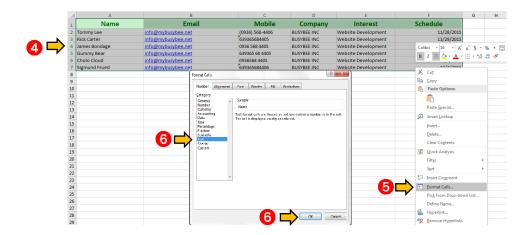

- 2.5 How to import contacts from excel file
  - 1. Go to Configurations
  - 2. Press Excel to Phonebook (Please create headers Name, Email, Mobile, Company and Interest even with no values)

Loyola Heights, Quezon City 1108

**Phone:** (02) 929-2222 / (+63) 917 837 2000

**Email:** info@mybusybee.net **Website:** https://www.mybusybee.net

- 3. Be sure that all the data in excel file are converted into text
- 4. Highlight all the data
- 5. Right click and choose format cells
- 6. Press Text and OK
- 7. Save