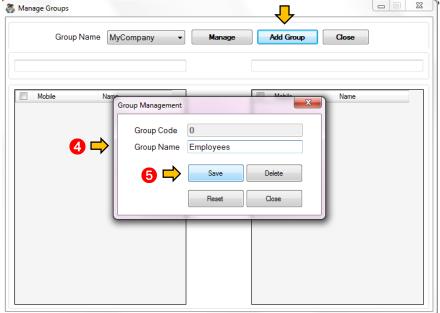

## 1.2 How to add groups

- 1. Go to Configurations
- 2. Press Manage Groups

- 3. Press Add Group
- 4. Write the title of the group
- 5. Press save

Loyola Heights, Quezon City 1108 **Phone:** (02) 929-2222 / (+63) 917 837 2000

#### 1.3 How to edit Group Name

- 1. Go to Configurations
- 2. Press Manage Groups

- 3. Highlight the Group you want to edit
- 4. Press Manage
- 5. Edit the group name
- 6. Press save

Loyola Heights, Quezon City 1108