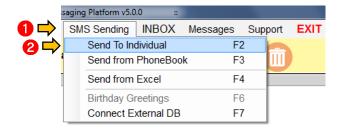

#### 8.1 How to Send to Individual

- 1. Go to SMS Sending
- 2. Choose Send to Individual
- 3. Or simply go to the sidebar menu then click the icon Send To Individual

- 4. Set the Priority of your message.
- 5. Type mobile number using the format 0917xxxxxxx or +63917xxxxxxx or press Phonebook
- 6. Type your message or use Template
- 7. Choose GSM Modem or SMS Gateway
- 8. Send message as FLASH by checking "FLASH Message" box
- 9. Set the number of times you want to send the message.
- 10. Press Send