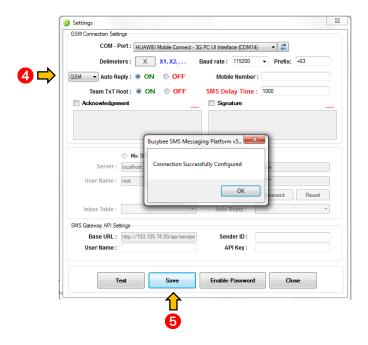

#### 15.1 How to set Password Security

- 1. Go to Configuration
- 2. Press Modem Settings
- 3. Or simply go to the sidebar menu then click the icon

- 4. Press Enable Password Turn On
- 5. Enter "1" (default Password)
- 6. Input preferred password
- 7. Press Save

Note: If Password Security is enabled, user cannot delete SMS inside the inbox and Sent Message History. Please make sure to write down password because the application has no password reset.

**BACK-UP AND RESTORE** 