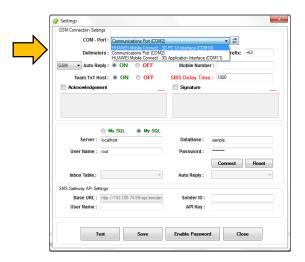

## **HOW TO CONFIGURE BUSYBEE POWERBLAST**

- 1. Go to Configuration
- 2. Press Modem Settings
- 3. Or simply go to the sidebar menu then click the icon

- 4. Choose Port
- 5. Click Test
- 6. Save

Loyola Heights, Quezon City 1108

#### 6.1 How to use Auto Reply (GSM)

- 1. Go to Configuration
- 2. Press Modem Settings

Modem Settings

Block List PhoneBook Manage Groups Team TxT Panel

Auto Reply Exit

3. Or simply go to the sidebar menu then click the icon

- 4. Turn ON Auto Reply under GSM Connection Settings
- 5. Press Save

Office: G7 Burgundy Place, B. Gonzales Street, Loyola Heights, Quezon City 1108

**Phone:** (02) 929-2222 / (+63) 917 837 2000

Email: info@mybusybee.net
Website: https://www.mybusybee.net

- 1. Go to Configuration
- 2. Press Modem Settings
- 3. Or simply go to the sidebar menu then click the icon

- 4. Set GSM Connection Settings
- 5. Choose Ms SQL or My SQL
- 6. Fill in the necessary fields
- 7. Press Connect
- 8. Choose Receive in the Inbox Table and Auto Reply in Auto Reply
- 9. Press Save