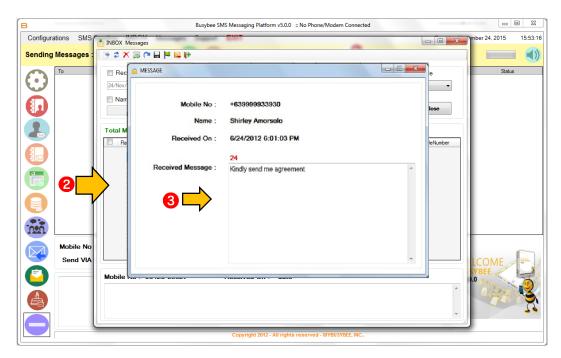

**Office:** G7 Burgundy Place, B. Gonzales Street, Loyola Heights, Quezon City 1108

**Phone:** (02) 929-2222 / (+63) 917 837 2000

**Email:** info@mybusybee.net **Website:** https://www.mybusybee.net

- 1. Go to Inbox
- 2. Press the Unread message with yellow highlights
- 3. Read complete message

**Note:** If you want to enlarge a particular SMS for presentation, just double click the message.

12.3 How to reply to a text message from the inbox?

**Office:** G7 Burgundy Place, B. Gonzales Street, Loyola Heights, Quezon City 1108