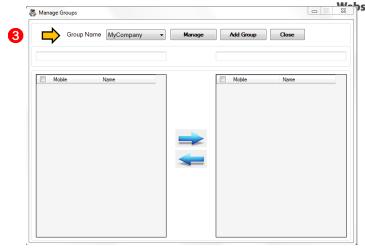

#### 1.1 How to manage groups

- 1. Go to Configurations
- 2. Press Manage Groups

3. Choose Group – There is a default group name (My Company)

Loyola Heights, Quezon City 1108 **Phone:** (02) 929-2222 / (+63) 917 837 2000

## 1.2 How to add groups

- 1. Go to Configurations
- 2. Press Manage Groups

- 3. Press Add Group
- 4. Write the title of the group
- 5. Press save

Loyola Heights, Quezon City 1108 **Phone:** (02) 929-2222 / (+63) 917 837 2000

#### 1.3 How to edit Group Name

- 1. Go to Configurations
- 2. Press Manage Groups

- 3. Highlight the Group you want to edit
- 4. Press Manage
- 5. Edit the group name
- 6. Press save

Loyola Heights, Quezon City 1108

## 1.4 How to delete Group

- 1. Go to Configurations
- 2. Press Manage Groups

- 3. Highlight the Group you want to delete
- 4. Press Manage
- 5. Press Delete

Loyola Heights, Quezon City 1108

Phone: (02) 929-2222 / (+63) 917 837 2000

## 1.5 How to Reset Group

- 1. Go to Configurations
- 2. Press Manage Groups

- 3. Press Manage
- 4. Press Reset

Loyola Heights, Quezon City 1108

**Phone:** (02) 929-2222 / (+63) 917 837 2000

Email: in fo@mybusybee.net