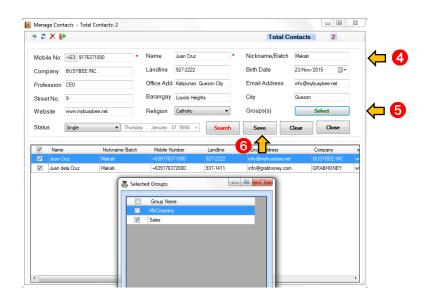

#### 2.1 How to input contacts

- 1. Go to Configurations
- 2. Press Phonebook
- 3. Or simply go to the sidebar menu then click the icon

Loyola Heights, Quezon City 1108

Phone: (02) 929-2222 / (+63) 917 837 2000

Email: info@mybusybee.net

- 4. Input all fields
- 5. Choose Group
- 6. Press save