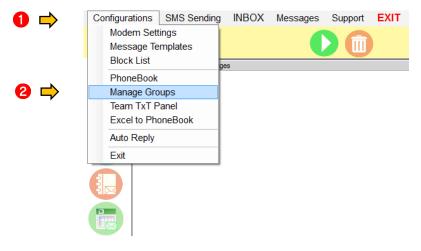

#### 1.1 How to manage groups

- 1. Go to Configurations
- 2. Press Manage Groups

3. Choose Group – There is a default group name (My Company)

Loyola Heights, Quezon City 1108 **Phone:** (02) 929-2222 / (+63) 917 837 2000

## 1.2 How to add groups

- 1. Go to Configurations
- 2. Press Manage Groups

- 3. Press Add Group
- 4. Write the title of the group
- 5. Press save

Loyola Heights, Quezon City 1108 **Phone:** (02) 929-2222 / (+63) 917 837 2000

#### 1.3 How to edit Group Name

- 1. Go to Configurations
- 2. Press Manage Groups

- 3. Highlight the Group you want to edit
- 4. Press Manage
- 5. Edit the group name
- 6. Press save

Loyola Heights, Quezon City 1108

## 1.4 How to delete Group

- 1. Go to Configurations
- 2. Press Manage Groups

- 3. Highlight the Group you want to delete
- 4. Press Manage
- 5. Press Delete

Loyola Heights, Quezon City 1108

Phone: (02) 929-2222 / (+63) 917 837 2000

## 1.5 How to Reset Group

- 1. Go to Configurations
- 2. Press Manage Groups

- 3. Press Manage
- 4. Press Reset

Loyola Heights, Quezon City 1108

**Phone:** (02) 929-2222 / (+63) 917 837 2000

Email: in fo@mybusybee.net