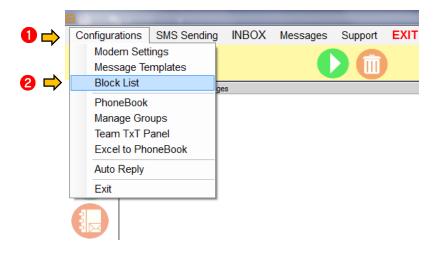

## **BLOCK LISTS**

3.1 How to input contacts

**Office:** G7 Burgundy Place, B. Gonzales Street, Loyola Heights, Quezon City 1108

**Phone:** (02) 929-2222 / (+63) 917 837 2000

**Email:** info@mybusybee.net **Website:** https://www.mybusybee.net

- 1. Go to Configurations
- 2. Press Block List

- 3. Input Mobile Number, Name and Reason for blocking
- 4. Press save

Loyola Heights, Quezon City 1108 **Phone:** (02) 929-2222 / (+63) 917 837 2000

Email: info@mybusybee.net
Website: https://www.mybusybee.net