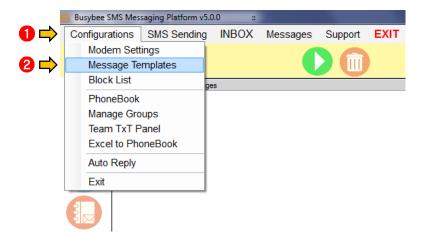

#### 5.1 How to set templates

- 1. Go to Configurations
- 2. Press Message Templates

- 3. Compose template
- 4. Press Save

Loyola Heights, Quezon City 1108 Phone: (02) 929-2222 / (+63) 917 837 2000

Email: info@mybusybee.net Website: https://www.mybusybee.net