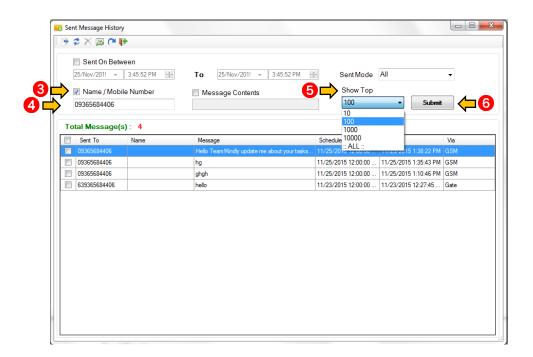

- 3. Check "Received Date Between"
- 4. Input desired start and end date
- 5. Choose number of message you want to appear
- 6. Press Submit

- b. Search by mobile number
  - 1. Go to Messages
  - 2. Choose Sent Message History

Phone: (02) 929-2222 / (+63) 917 837 2000

Loyola Heights, Quezon City 1108

- 3. Check Mobile Number
- 4. Type number you want to search
- 5. Choose number of message you want to appear
- 6. Press Submit