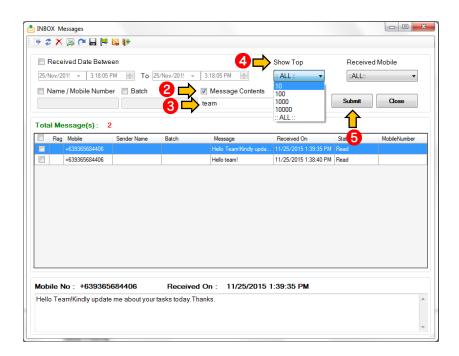

1. Go to Inbox

- 2. Check Mobile Number
- 3. Type number you want to search
- 4. Choose number of message you want to appear
- 5. Press Submit

c. Search by message contents

**Office:** G7 Burgundy Place, B. Gonzales Street, Loyola Heights, Quezon City 1108

**Phone:** (02) 929-2222 / (+63) 917 837 2000

**Email:** info@mybusybee.net **Website:** https://www.mybusybee.net

1. Go to Inbox

- 2. Check Message Contains
- 3. Type message content you want to search
- 4. Choose number of message you want to appear
- 5. Press Submit

**Note:** You can now filter via Mobile No. and Message within chosen dates.