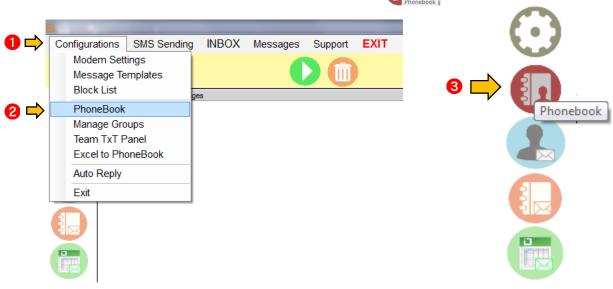

## **PHONEBOOK**

#### 2.1 How to input contacts

- 1. Go to Configurations
- 2. Press Phonebook
- 3. Or simply go to the sidebar menu then click the icon

Loyola Heights, Quezon City 1108

Phone: (02) 929-2222 / (+63) 917 837 2000

#### 2.2 How to delete entries

- 1. Go to Configurations
- 2. Press Phonebook
- 3. Or simply go to the sidebar menu then click the icon

Office: G7 Burgundy Place, B. Gonzales Street, Loyola Heights, Quezon City 1108

#### 2.3 How to edit entries

- 1. Go to Configurations
- 2. Press Phonebook
- 3. Or simply go to the sidebar menu then click the icon

Loyola Heights, Quezon City 1108

Phone: (02) 929-2222 / (+63) 917 837 2000

#### 2.4 How to export contacts

- 1. Go to Configurations
- 2. Press Phonebook
- 3. Or simply go to the sidebar menu then click the icon

Office: G7 Burgundy Place, B. Gonzales Street, Loyola Heights, Quezon City 1108