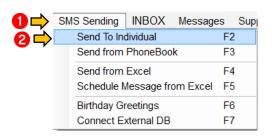

#### 8.1 How to Send to Individual

- 1. Go to SMS Sending
- 2. Choose Send to Individual
- 3. Or simply go to the sidebar menu then click the icon Send To Individual

- 4. Set the Priority of your message.
- 5. Type mobile number using the format 0917xxxxxxx or +63917xxxxxxx or press Phonebook
- 6. Type your message or use Template
- 7. Choose GSM Modem or SMS Gateway
- 8. Send message as FLASH by checking "FLASH Message" box
- 9. Set the number of times you want to send the message.
- 10. Press Send

#### 18.1 How to use Scheduler

- a. Send to Individual
  - 1. Go to SMS Sending
  - 2. Choose Send to Individual
  - 3. Or simply go to the sidebar menu then click the icon Lead Send To Individual

- 4. Type mobile number using the format 0917xxxxxxx or 63917xxxxxxx or press Phonebook
- 5. Type your message or use Template
- 6. Choose GSM Modem or SMS Gateway
- 7. Send message as FLASH by checking "FLASH Message" box
- 8. Press Schedule instead of Send
- 9. Input the desired Date you want to send out the message
- 10. Press Schedule