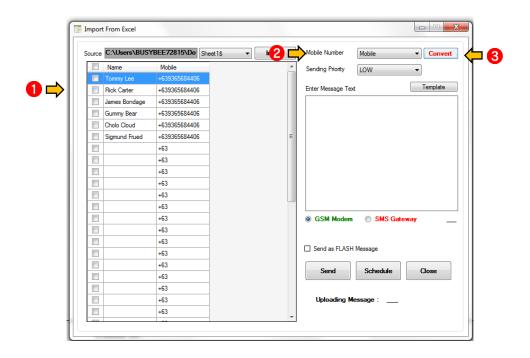

## **SMART IMPORT**

Office: G7 Burgundy Place, B. Gonzales Street,

Loyola Heights, Quezon City 1108 **Phone:** (02) 929-2222 / (+63) 917 837 2000

Email: info@mybusybee.net
Website: https://www.mybusybee.net

## 19.1 How to use smart import

- 1. Check all the numbers
- 2. Choose the column Mobile Number
- 3. Press Convert

**SIGNATURES** 

Office: G7 Burgundy Place, B. Gonzales Street,

Loyola Heights, Quezon City 1108 **Phone:** (02) 929-2222 / (+63) 917 837 2000