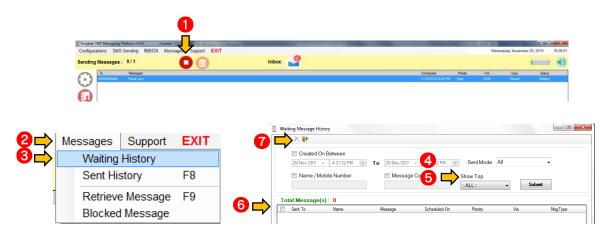

#### 14.1 How to stop SMS in the queue?

- a. Deleting few SMS on queue
  - 1. Press Stop
  - 2. Highlight the SMS
  - 3. Press Delete
  - 4. Press Start

### b. Deleting huge number of SMS on queue

- 1. Press Stop
- 2. Go to Message
- 3. Press Waiting History
- 4. Go to Show Top
- 5. Choose All
- 6. Check SMS to be deleted
- 7. Press delete icon on the upper left side of the page