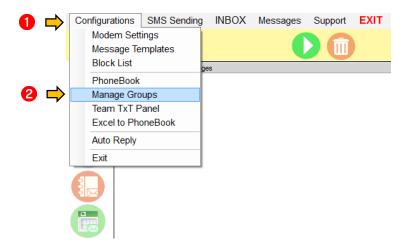

#### 1.1 How to manage groups

- 1. Go to Configurations
- 2. Press Manage Groups

3. Choose Group – There is a default group name (My Company)

Loyola Heights, Quezon City 1108 **Phone:** (02) 929-2222 / (+63) 917 837 2000

## 1.2 How to add groups

- 1. Go to Configurations
- 2. Press Manage Groups

- 3. Press Add Group
- 4. Write the title of the group
- 5. Press save

Loyola Heights, Quezon City 1108 **Phone:** (02) 929-2222 / (+63) 917 837 2000

#### 1.3 How to edit Group Name

- 1. Go to Configurations
- 2. Press Manage Groups

- 3. Highlight the Group you want to edit
- 4. Press Manage
- 5. Edit the group name
- 6. Press save

Loyola Heights, Quezon City 1108

## 1.4 How to delete Group

- 1. Go to Configurations
- 2. Press Manage Groups

- 3. Highlight the Group you want to delete
- 4. Press Manage
- 5. Press Delete

Loyola Heights, Quezon City 1108

Phone: (02) 929-2222 / (+63) 917 837 2000

## 1.5 How to Reset Group

- 1. Go to Configurations
- 2. Press Manage Groups

- 3. Press Manage
- 4. Press Reset

Loyola Heights, Quezon City 1108

**Phone:** (02) 929-2222 / (+63) 917 837 2000

Email: in fo@mybusybee.net