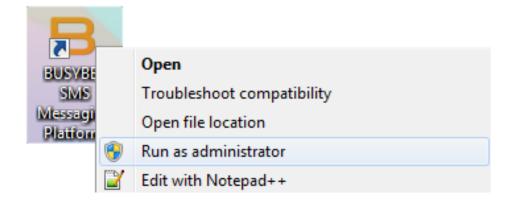

## **HOW TO INSTALL BUSYBEE POWERBLAST**

1. Install Busybee PowerBlast by clicking setup.exe

2. Check the Busybee PowerBlast in your desktop and run the application as administrator.

Loyola Heights, Quezon City 1108

Once it is working, exit the built in software.You are now ready to start using the BUSYBEE PowerBlast.

10. To open the application, Right click → Run the application as administrator. Do every time you open the app.