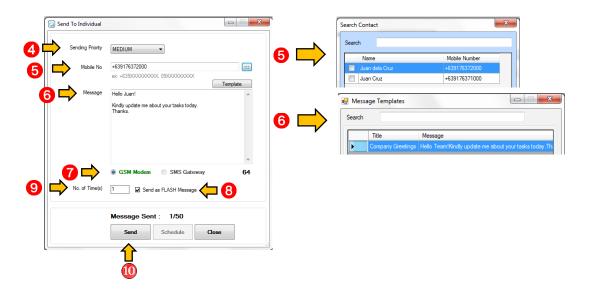

#### 8.1 How to Send to Individual

- 1. Go to SMS Sending
- 2. Choose Send to Individual
- 3. Or simply go to the sidebar menu then click the icon Send To Individual

- 4. Set the Priority of your message.
- 5. Type mobile number using the format 0917xxxxxxx or +63917xxxxxxx or press Phonebook
- 6. Type your message or use Template
- 7. Choose GSM Modem or SMS Gateway
- 8. Send message as FLASH by checking "FLASH Message" box
- 9. Set the number of times you want to send the message.
- 10. Press Send