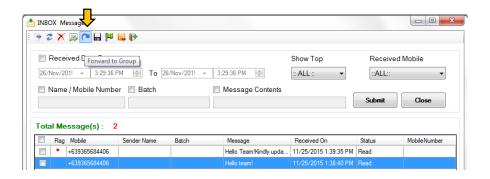

## **FORWARD TO GROUPS**

Office: G7 Burgundy Place, B. Gonzales Street,

Loyola Heights, Quezon City 1108 **Phone:** (02) 929-2222 / (+63) 917 837 2000

**Email:** info@mybusybee.net **Website:** https://www.mybusybee.net

### 21.1 How to use forward to groups

#### a. From inbox

b. From sent history

Loyola Heights, Quezon City 1108 **Phone:** (02) 929-2222 / (+63) 917 837 2000

Email: info@mybusybee.net
Website: https://www.mybusybee.net