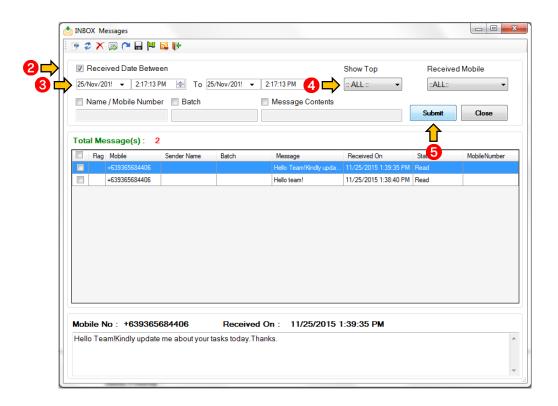

Office: G7 Burgundy Place, B. Gonzales Street, Loyola Heights, Quezon City 1108 Phone: (02) 929-2222 / (+63) 917 837 2000

- a. Search by date
  - 1. Go to Inbox

- 2. Check "Received Date Between"
- 3. Input desired start and end date
- 4. Choose number of message you want to appear
- 5. Press Submit

b. Search by mobile number

Office: G7 Burgundy Place, B. Gonzales Street,

Loyola Heights, Quezon City 1108 **Phone:** (02) 929-2222 / (+63) 917 837 2000

**Email:** info@mybusybee.net **Website:** https://www.mybusybee.net

1. Go to Inbox

- 2. Check Mobile Number
- 3. Type number you want to search
- 4. Choose number of message you want to appear
- 5. Press Submit

c. Search by message contents

**Office:** G7 Burgundy Place, B. Gonzales Street, Loyola Heights, Quezon City 1108

**Phone:** (02) 929-2222 / (+63) 917 837 2000

**Email:** info@mybusybee.net **Website:** https://www.mybusybee.net

1. Go to Inbox

- 2. Check Message Contains
- 3. Type message content you want to search
- 4. Choose number of message you want to appear
- 5. Press Submit

**Note:** You can now filter via Mobile No. and Message within chosen dates.