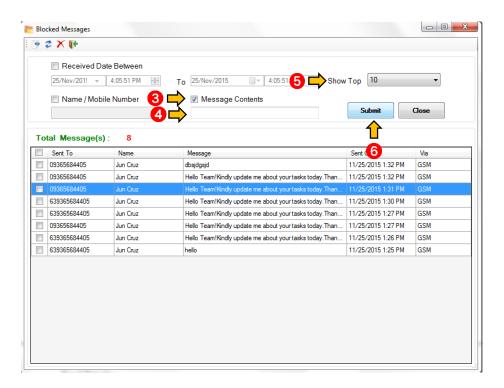

13.8 How to read messages in the Blocked Message

- - 1. Go to Messages
  - 2. Choose Blocked Message

Office: G7 Burgundy Place, B. Gonzales Street,

Phone: (02) 929-2222 / (+63) 917 837 2000

Loyola Heights, Quezon City 1108

- 3. Choose number of message you want to appear
- 4. Read desired entry below

13.9 How to delete message in the Blocked Message

- - 1. Go to Messages
  - 2. Choose Blocked Message

Office: G7 Burgundy Place, B. Gonzales Street,

Phone: (02) 929-2222 / (+63) 917 837 2000

Loyola Heights, Quezon City 1108

- 3. Choose message you want to delete
- 4. Press Delete

13.10 How to delete multiple messages in the Blocked Message

- 1. Go to Messages
- 2. Choose Blocked Message

Office: G7 Burgundy Place, B. Gonzales Street,

Phone: (02) 929-2222 / (+63) 917 837 2000

Loyola Heights, Quezon City 1108

- 3. Check messages you want to delete
- 4. Press Delete located on upper left corner of window

Loyola Heights, Quezon City 1108

**Phone:** (02) 929-2222 / (+63) 917 837 2000

Email: info@mybusybee.net

13.11 How to export message from the Blocked Message History to excel file

- 1. Go to Messages
- 2. Choose Blocked Message

- 3. Check the messages
- 4. Check the button on top and press Export
- 5. Save to the desired location

6. Exported excel file will have an error. Just ignore it. Click YES and save new excel file.

13.12 How to search message inside the Blocked Message

Office: G7 Burgundy Place, B. Gonzales Street, Loyola Heights, Quezon City 1108 Phone: (02) 929-2222 / (+63) 917 837 2000

- a. Search by date
  - 1. Go to Messages
  - 2. Choose Blocked Message

- 3. Check "Received Date Between"
- 4. Input desired start and end date
- 5. Choose number of message you want to appear
- 6. Press Submit

- b. Search by mobile number
  - 7. Go to Messages
  - 8. Choose Blocked Message

Phone: (02) 929-2222 / (+63) 917 837 2000

Loyola Heights, Quezon City 1108

- 9. Check Mobile Number
- 10. Type number you want to search
- 11. Choose number of message you want to appear
- 12. Press Submit

c. Search by message contents

Phone: (02) 929-2222 / (+63) 917 837 2000 Email: info@mybusybee.net

Office: G7 Burgundy Place, B. Gonzales Street,

Website: https://www.mybusybee.net

Loyola Heights, Quezon City 1108

- 7. Go to Messages
- 8. Choose Blocked Message

- 9. Check Message Contains
- 10. Type message content you want to search
- 11. Choose number of message you want to appear
- 12. Press Submit

**Note:** You can now filter via Mobile No. and Message within chosen dates.