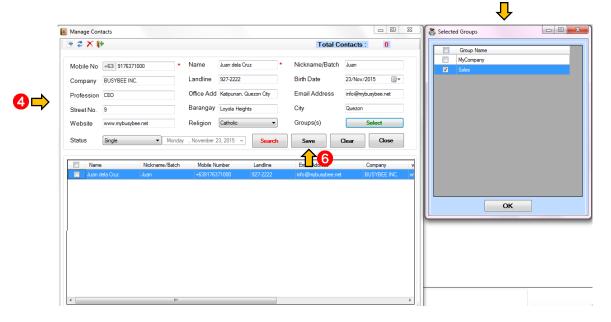

#### 2.1 How to input contacts

- 1. Go to Configurations
- 2. Press Phonebook
- 3. Or simply go to the sidebar menu then click the icon

Loyola Heights, Quezon City 1108

Phone: (02) 929-2222 / (+63) 917 837 2000

Email: info@mybusybee.net

- 4. Input all fields
- 5. Choose Group
- 6. Press save

#### 2.6 How to search contacts

1. Go to Configurations

Loyola Heights, Quezon City 1108

**Phone:** (02) 929-2222 / (+63) 917 837 2000

**Email:** info@mybusybee.net **Website:** https://www.mybusybee.net

2. Press Phonebook

3. Or simply go to the sidebar menu then click the icon

- 4. Input name, mobile number, nickname, barangay or city
- 5. Press Search