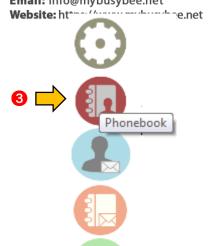

#### 2.1 How to input contacts

- 1. Go to Configurations
- 2. Press Phonebook
- 3. Or simply go to the sidebar menu then click the icon

Loyola Heights, Quezon City 1108

Phone: (02) 929-2222 / (+63) 917 837 2000

#### 2.2 How to delete entries

- 1. Go to Configurations
- 2. Press Phonebook
- 3. Or simply go to the sidebar menu then click the icon

Office: G7 Burgundy Place, B. Gonzales Street, Loyola Heights, Quezon City 1108

#### 2.3 How to edit entries

- 1. Go to Configurations
- 2. Press Phonebook
- 3. Or simply go to the sidebar menu then click the icon

Loyola Heights, Quezon City 1108

Phone: (02) 929-2222 / (+63) 917 837 2000

#### 2.4 How to export contacts

- 1. Go to Configurations
- 2. Press Phonebook
- 3. Or simply go to the sidebar menu then click the icon

Office: G7 Burgundy Place, B. Gonzales Street, Loyola Heights, Quezon City 1108