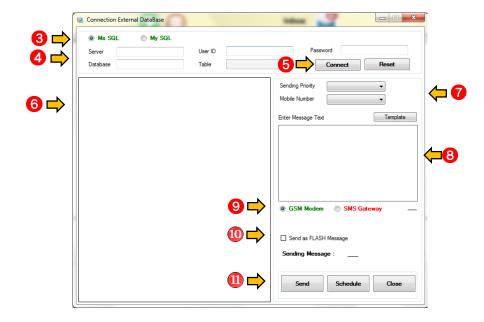

ns at the bottom page
- 8. Send message as FLASH by checking "FLASH Message" box
- 9. Press Send





EXTERNAL DATABASE (FOR ENTERPRISE PLAN ONLY)

Office: G7 Burgundy Place, B. Gonzales Street, Loyola Heights, Quezon City 1108

**Phone:** (02) 929-2222 / (+63) 917 837 2000

**Email:** info@mybusybee.net **Website:** https://www.mybusybee.net

#### 18.1 How to connect to External DB

- a. Sending from External DB
  - 1. Go to SMS Sending
  - 2. Choose Connect to External DB



- 3. Choose Ms SQL or My SQL
- 4. Fill in the necessary fields
- 5. Press Connect
- 6. Choose column where Mobile Number is located
- 7. Check Number
- 8. Type your message or use Template
- 9. Choose GSM Modem or SMS Gateway
- 10. Send message as FLASH by checking "FLASH Message" box
- 11. Send Message or Schedule





b. Incoming SMS Database Integration

**Office:** G7 Burgundy Place, B. Gonzales Street, Loyola Heights, Quezon City 1108

**Phone:** (02) 929-2222 / (+63) 917 837 2000

**Email:** info@mybusybee.net **Website:** https://www.mybusybee.net

- 1. Go to Configuration
- 2. Press Modem Settings
- 3. Or simply go to the sidebar menu then click the icon





- 4. Set GSM Connection Settings
- 5. Choose Ms SQL or My SQL
- 6. Fill in the necessary fields
- 7. Press Connect
- 8. Choose Receive in the Inbox Table and Auto Reply in Auto Reply
- 9. Press Save





Database: Create Table with fields with details below:

Office: G7 Burgundy Place, B. Gonzales Street,

Loyola Heights, Quezon City 1108 **Phone:** (02) 929-2222 / (+63) 917 837 2000

**Email:** info@mybusybee.net **Website:** https://www