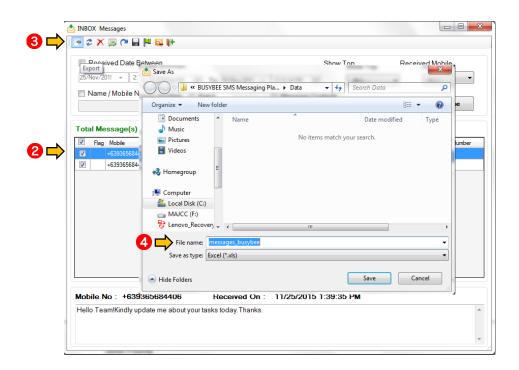

- 2. Check the messages
- 3. Press Export on upper left corner of window
- 4. Save to the desired location

5. Exported excel file will have an error. Just ignore it. Click YES and save new excel file.

12.7 How to search message inside Inbox

- 3. Check the messages
- 4. Check the button on top and press Export
- 5. Save to the desired location

6. Exported excel file will have an error. Just ignore it. Click YES and save new excel file.

13.5 How to search message inside the Sent Message History

- 3. Check the messages
- 4. Check the button on top and press Export
- 5. Save to the desired location

6. Exported excel file will have an error. Just ignore it. Click YES and save new excel file.

13.12 How to search message inside the Blocked Message